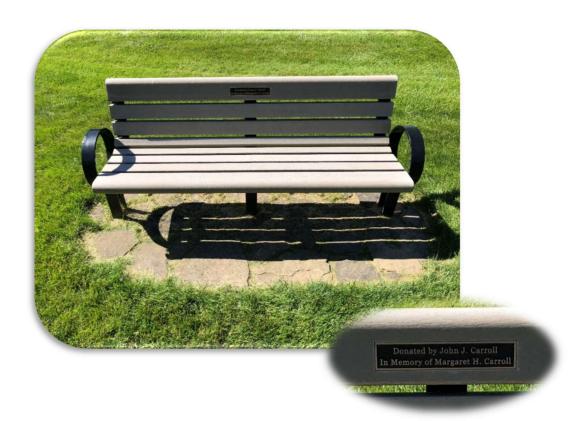

# **APPROVED BENCHES FOR TOWNSHIP PARKS**

Park benches are ordered by residents directly from George Ely Associates. The benches are shipped to the township and are assembled and installed by our Parks Crew. The price for the bench, plaque and shipping is approximately \$1,500.00. There is no charge for assembly and installation.

# **Upper Saucon Township**Memorial Park Bench Order Form

# **Residents order directly from Vendor**

| BILL TO           | ):                                          |                    |                                            |         |                   |                |                                                  |                |
|-------------------|---------------------------------------------|--------------------|--------------------------------------------|---------|-------------------|----------------|--------------------------------------------------|----------------|
| Name              |                                             |                    | _                                          | NOTE    | : Due to in       | creased        | material co                                      | sts            |
| Address           |                                             | _                  | and labor shortages, prices are subject to |         |                   |                |                                                  |                |
|                   |                                             |                    | _                                          |         |                   |                | You should                                       |                |
| Address 2/Ph      | none Number                                 |                    |                                            | to v    | erify price       | s BEFOF        | RE you order                                     | •              |
| City              |                                             | State Zip Code     | -                                          |         |                   |                |                                                  |                |
| VENDO             | R:                                          |                    |                                            |         | SHII              | P TO:          |                                                  |                |
| ATTN: S<br>PO Box | Ely & Ass<br>Sean Plant<br>396<br>PA 17013  | k                  |                                            |         | ATT<br>550<br>Cen | N: Don<br>Camp | con Townsh<br>ald Eck<br>Meeting R<br>ey, PA 180 | oad            |
|                   |                                             |                    |                                            |         |                   |                | 7 1                                              |                |
| Vendor Pho        | one Number                                  | Vendor Fax Number  | Requisition Number                         |         | Delivery Refe     | rence          |                                                  |                |
| 800-26            |                                             | 717-243-0439       | NA                                         |         | NA                |                |                                                  |                |
| PARC Appr         | roval                                       | PARC Approval Date | Special Instructions/Notify                | Don Eck |                   |                |                                                  | Order Date     |
| Item#             | Description                                 | on/Part No.        |                                            |         | QTY               | UOM            | Unit Price                                       | Extended Price |
| 1                 | 1 DuMor 131-60PL, Black Steel, Gray Surface |                    |                                            | umber   | 1.0               | Ea             |                                                  | \$1265.00      |
|                   | S-1 Emb                                     | pedded mounting, 6 | S-foot                                     |         |                   |                |                                                  |                |
| 2                 | Engrave                                     | d Plaque – see me  | ssage below                                |         | 1.0               | Ea             |                                                  | \$315.00       |
|                   | Zinc; 2" x 10"; Bronze Finish               |                    |                                            | 110     |                   |                | 70.000                                           |                |
|                   |                                             |                    |                                            |         |                   |                |                                                  |                |
| 3                 | Shipping                                    | g Charges          |                                            |         | 1.0               | Ea             |                                                  | \$105.00       |
|                   |                                             |                    |                                            |         |                   |                | SUB TTL                                          | \$1375.00      |
|                   |                                             |                    |                                            |         |                   |                | PA Tax                                           | \$101.10       |
|                   |                                             |                    |                                            |         |                   |                | TOTAL                                            | \$1786.10      |
| PLAQUE            | E MESSA                                     | GE:                |                                            |         |                   |                |                                                  |                |
|                   |                                             |                    |                                            |         |                   |                |                                                  |                |