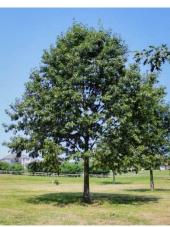

# Northern Red Oak

Mature Height: 60-75 ft.

Mature Width: 45-50 ft.

Sunlight: Full Sun

Spacing: 15-20 ft.

**Growth Rate:** Fast

**Drought Tolerance:** Good

**Botanical Name:** Quercus rubra