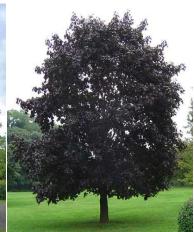

# Crimson King Red Maple

Mature Height: 40-50 ft.

Mature Width: 25-35 ft.

**Sunlight:** Full Sun, Partial Sun

Spacing: 10-12 ft.

Growth Rate: Moderate

**Drought Tolerance:** Good

**Botanical Name:** Acer platanoides 'Crimson King'