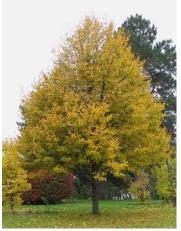

# Greenspire Littleleaf Linden

Mature Height: 40-50 ft.

Mature Width: 30-35 ft.

**Sunlight:** Full Sun, Partial Sun

Spacing: 30-40 ft.

Growth Rate: Moderate

**Drought Tolerance:** Good

Botanical Name: Tilia (Linden) Cordata