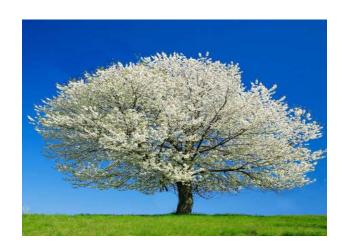

# **Autumn Flowering Cherry**

Mature Height: 20-40 ft.

Mature Width: 15-25 ft.

Sunlight: Full Sun

Spacing: 20 ft.

Growth Rate: Fast

Drought Tolerance: Good

**Botanical Name:** Prunus subhirtella 'Autumnalis