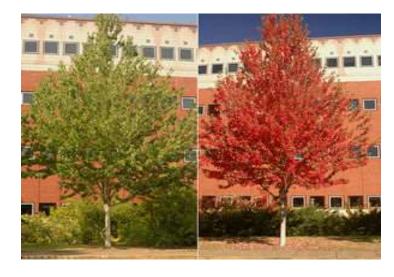

# <u>Autumn Flame Red Maple</u>

Mature Height: 40-50 ft.

Mature Width: 30-40 ft.

Sunlight: Full Sun

Spacing: 10-15 ft.

**Growth Rate:** Fast **Drought Tolerance:** Good

**Botanical Name:** Acer rubrum 'Autumn Blaze