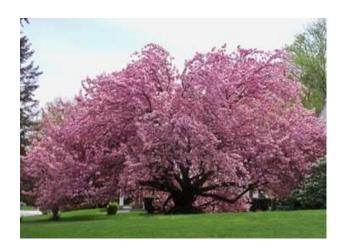

# Kwanzan Cherry

Mature Height: 30-40 ft.

Mature Width: 30-40 ft.

Sunlight: Full Sun

Spacing: 15-20 ft.

Growth Rate: Moderate

**Drought Tolerance:** Good

**Botanical Name:** Prunus 'Kwanzan'