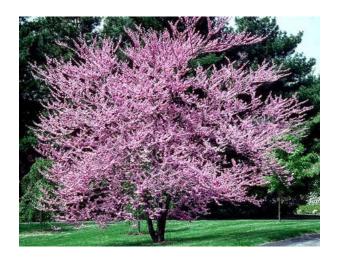

#### Eastern Redbud

Mature Height: 20-30 ft.

Mature Width: 10-15 ft.

**Sunlight:** Full Sun, Partial Sun

**Spacing:** 15-20 ft.

**Growth Rate:** Moderate

**Drought Tolerance:** Good

**Botanical Name:** *Cercis canadensis* 