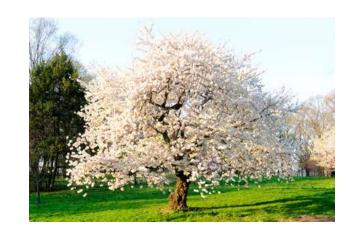

# **Autumn Flowering Cherry**

Mature Height: 20-40 ft.

Mature Width: 15-25 ft.

Sunlight: Full Sun

Spacing: 20 ft.

Growth Rate: Fast

Drought Tolerance: Good

**Botanical Name:** Prunus subhirtella 'Autumnalis