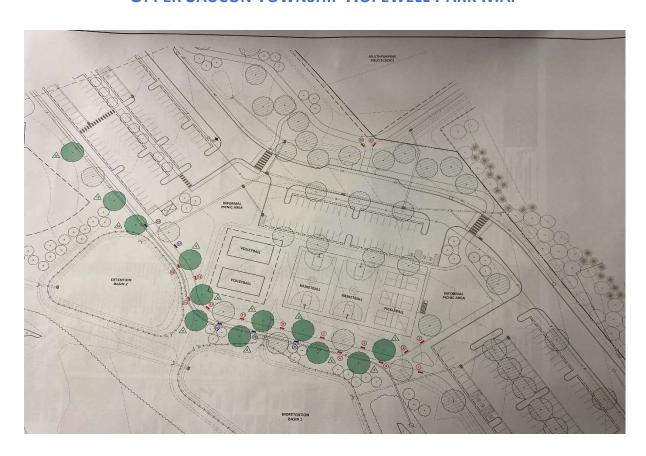

REES FOR PLANTING ON TOWNSHIP PARKS — FLOWERING TREES

#### Eastern Redbud

Mature Height: 20-30 ft.

Mature Width: 10-15 ft.

**Sunlight:** Full Sun, Partial Sun

**Spacing:** 15-20 ft.

**Growth Rate:** Moderate

**Drought Tolerance:** Good

**Botanical Name:** *Cercis canadensis* 



# **Golden Raintree**

Mature Height:30 ft.Mature Width:30 ft.Sunlight:Full SunSpacing:30 ft.

Growth Rate: Moderate

Drought Tolerance: Good

**Botanical Name:** Koelreuteria paniculata



# **Spring Snow Flowering Crabapple**

Mature Height: 20-25 ft.

Mature Width: 15-20 ft.

Sunlight: Full Sun

Spacing: 20 ft.

**Growth Rate:** Moderate

**Drought Tolerance:** Good

**Botanical Name:** Malus 'Spring Snow



# **UPPER SAUCON TOWNSHIP COMMUNITY PARK MAP**



# **UPPER SAUCON TOWNSHIP HOPEWELL PARK MAP**