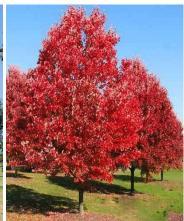

# <u>Autumn Flame Red Maple</u>

Mature Height: 40-50 ft.

Mature Width: 30-40 ft.

Sunlight: Full Sun

Spacing: 10-15 ft.

**Growth Rate:** Fast **Drought Tolerance:** Good

**Botanical Name:** Acer rubrum 'Autumn Blaze