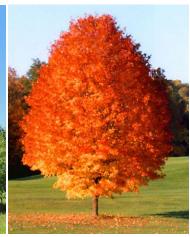

#### Sugar Maple

**Sunlight:** 

Mature Height: 55-75 ft.

Mature Width: 30-50 ft.

**Spacing:** 25 ft.

**Growth Rate:** Moderate

**Drought Tolerance:** Good

**Botanical Name:** *Acer saccharum* 