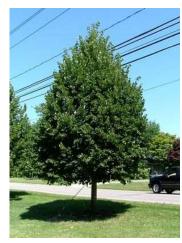

# Greenspire Littleleaf Linden

Mature Height: 40-50 ft.

Mature Width: 30-35 ft.

**Sunlight:** Full Sun, Partial Sun

Spacing: 30-40 ft.

Growth Rate: Moderate

**Drought Tolerance:** Good

Botanical Name: Tilia (Linden) Cordata