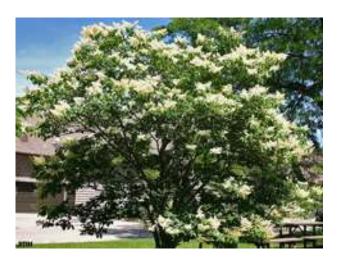

# Japanese Tree Lilac

Mature Height: 20-30 ft.Mature Width: 15-25 ft.Sunlight: Full SunSpacing: 25 ft.

**Growth Rate:** Moderate

**Drought Tolerance:** Poor

**Botanical Name:** Syringa reticulata subsp. reticulata.