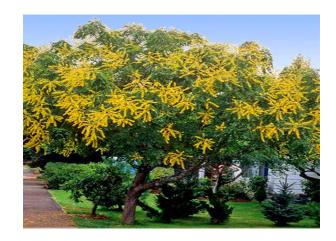

# **Golden Raintree**

Mature Height:30 ft.Mature Width:30 ft.Sunlight:Full SunSpacing:30 ft.

Growth Rate: Moderate

Drought Tolerance: Good

**Botanical Name:** Koelreuteria paniculata