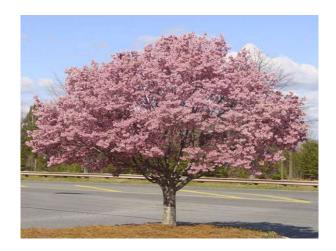

# Yoshino Cherry

Mature Height: 20-30 ft.

Mature Width: 10-20 ft.

**Sunlight:** Full Sun, Partial Sun

Spacing: 10-20 ft.

Growth Rate: Moderate

**Drought Tolerance:** Good

**Botanical Name:** *Prunus x yedoensis* 