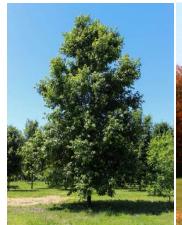

# Northern Red Oak

Mature Height: 60-75 ft.

Mature Width: 45-50 ft.

Sunlight: Full Sun

Spacing: 15-20 ft.

**Growth Rate:** Fast

**Drought Tolerance:** Good

**Botanical Name:** Quercus rubra