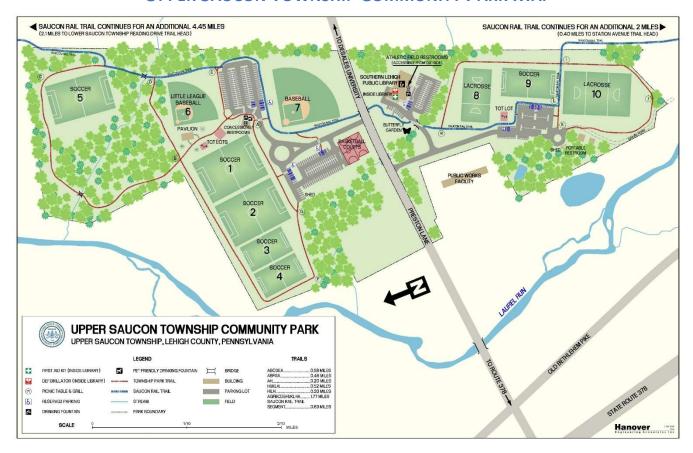

cal Name:** *Prunus x yedoensis* 



# APPROVED TREES FOR PLANTING ON TOWNSHIP PARKS — FLOWERING TREES

#### Eastern Redbud

Mature Height: 20-30 ft.

Mature Width: 10-15 ft.

**Sunlight:** Full Sun, Partial Sun

**Spacing:** 15-20 ft.

**Growth Rate:** Moderate

**Drought Tolerance:** Good

**Botanical Name:** *Cercis canadensis* 



# **Golden Raintree**

Mature Height:30 ft.Mature Width:30 ft.Sunlight:Full SunSpacing:30 ft.

Growth Rate: Moderate

Drought Tolerance: Good

**Botanical Name:** Koelreuteria paniculata



# **Spring Snow Flowering Crabapple**

Mature Height: 20-25 ft.

Mature Width: 15-20 ft.

Sunlight: Full Sun

Spacing: 20 ft.

**Growth Rate:** Moderate

**Drought Tolerance:** Good

**Botanical Name:** Malus 'Spring Snow



# **UPPER SAUCON TOWNSHIP COMMUNITY PARK MAP**



# **UPPER SAUCON TOWNSHIP HOPEWELL PARK MAP**