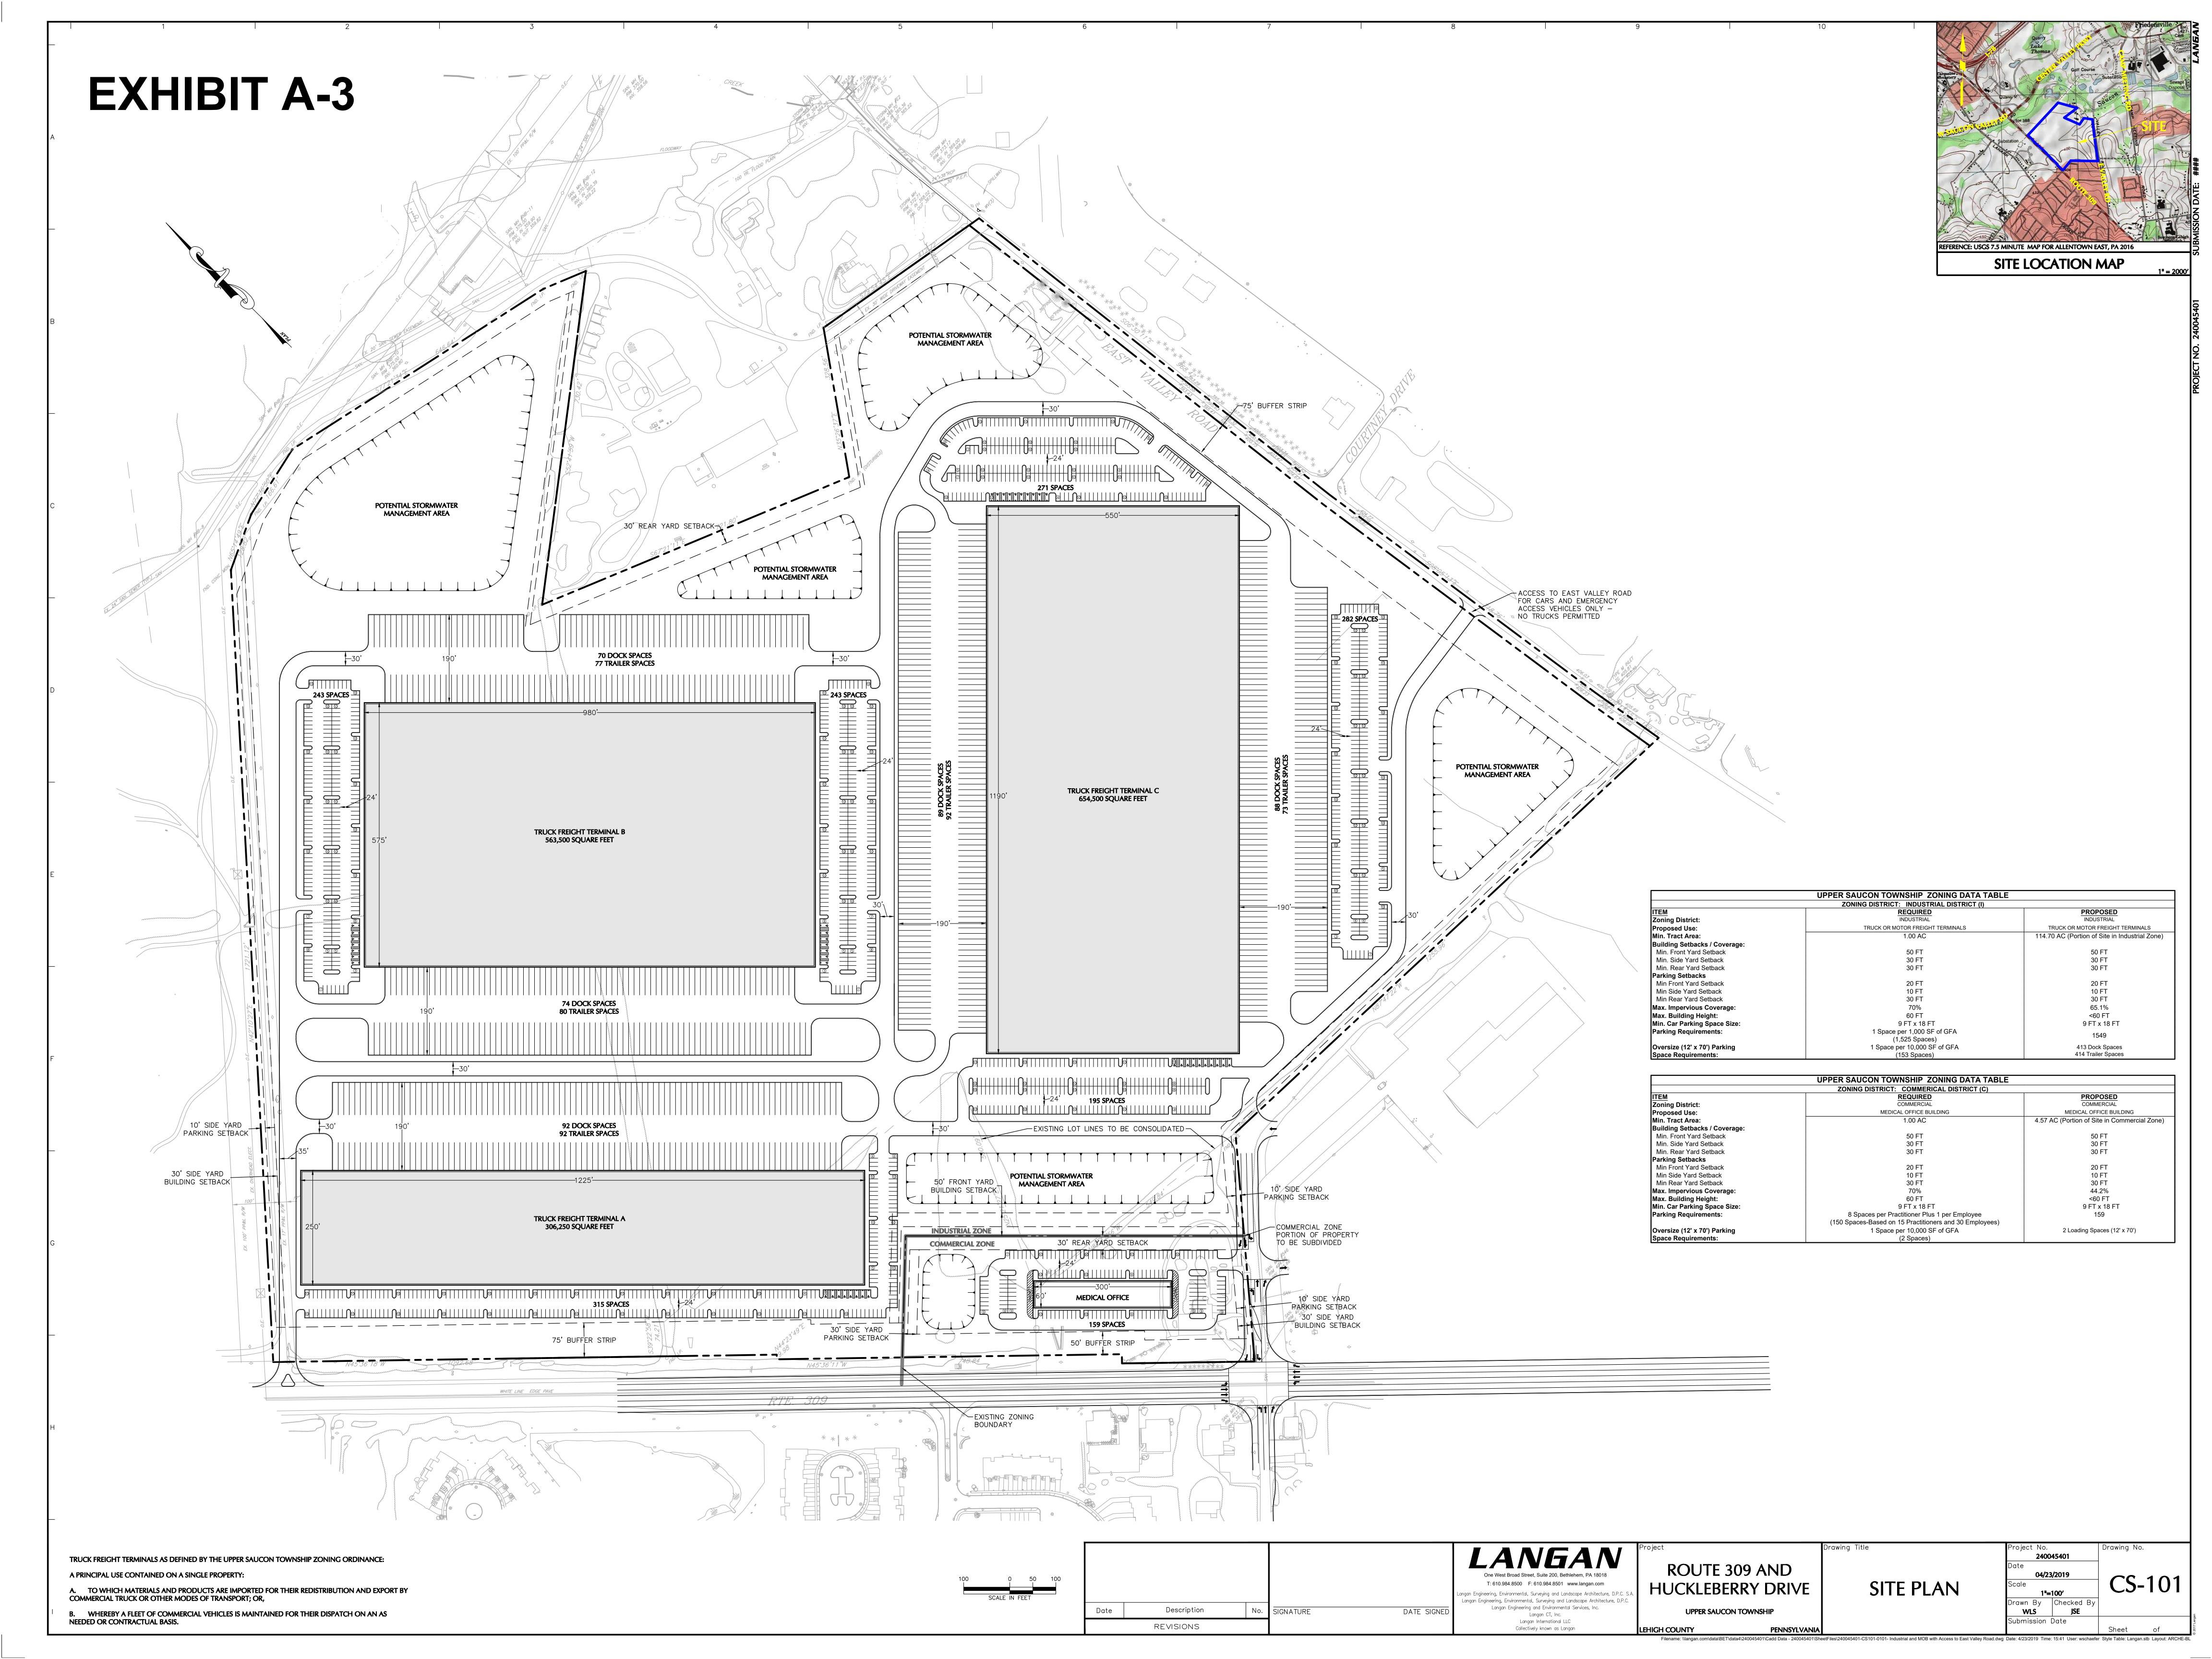

# Ordinance No. 141 The Upper Saucon Township Zoning Ordinance Section 113 (Specific Words and Phrases)

Truck of Motor Freight Terminal: A principle use contained on a single property:

- A. to which materials and products are imported for their redistribution and export by commercial truck or other modes of transport; or,
- B. whereby a fleet of commercial vehicles is maintained for their dispatch on an as needed or contractual basis.

Warehouse and Wholesale Trade Establishments: A principle use where the goods, products, and/or materials of a single company or organization are stored awaiting further processing, delivery, and/or distribution. This definition shall not include satellite lots where vehicles are parked, stored, and/or loaded/unloaded away from the actual property where the warehouse resides.

ROUTE 309
COMMERCE CENTER

Upper Saucon Township

TRUCK TERMINAL
AND WAREHOUSE
Dennsylvania

Project No.
240045401

Date
08/12/2019

Drawing No.

EXHIBIT

A-4