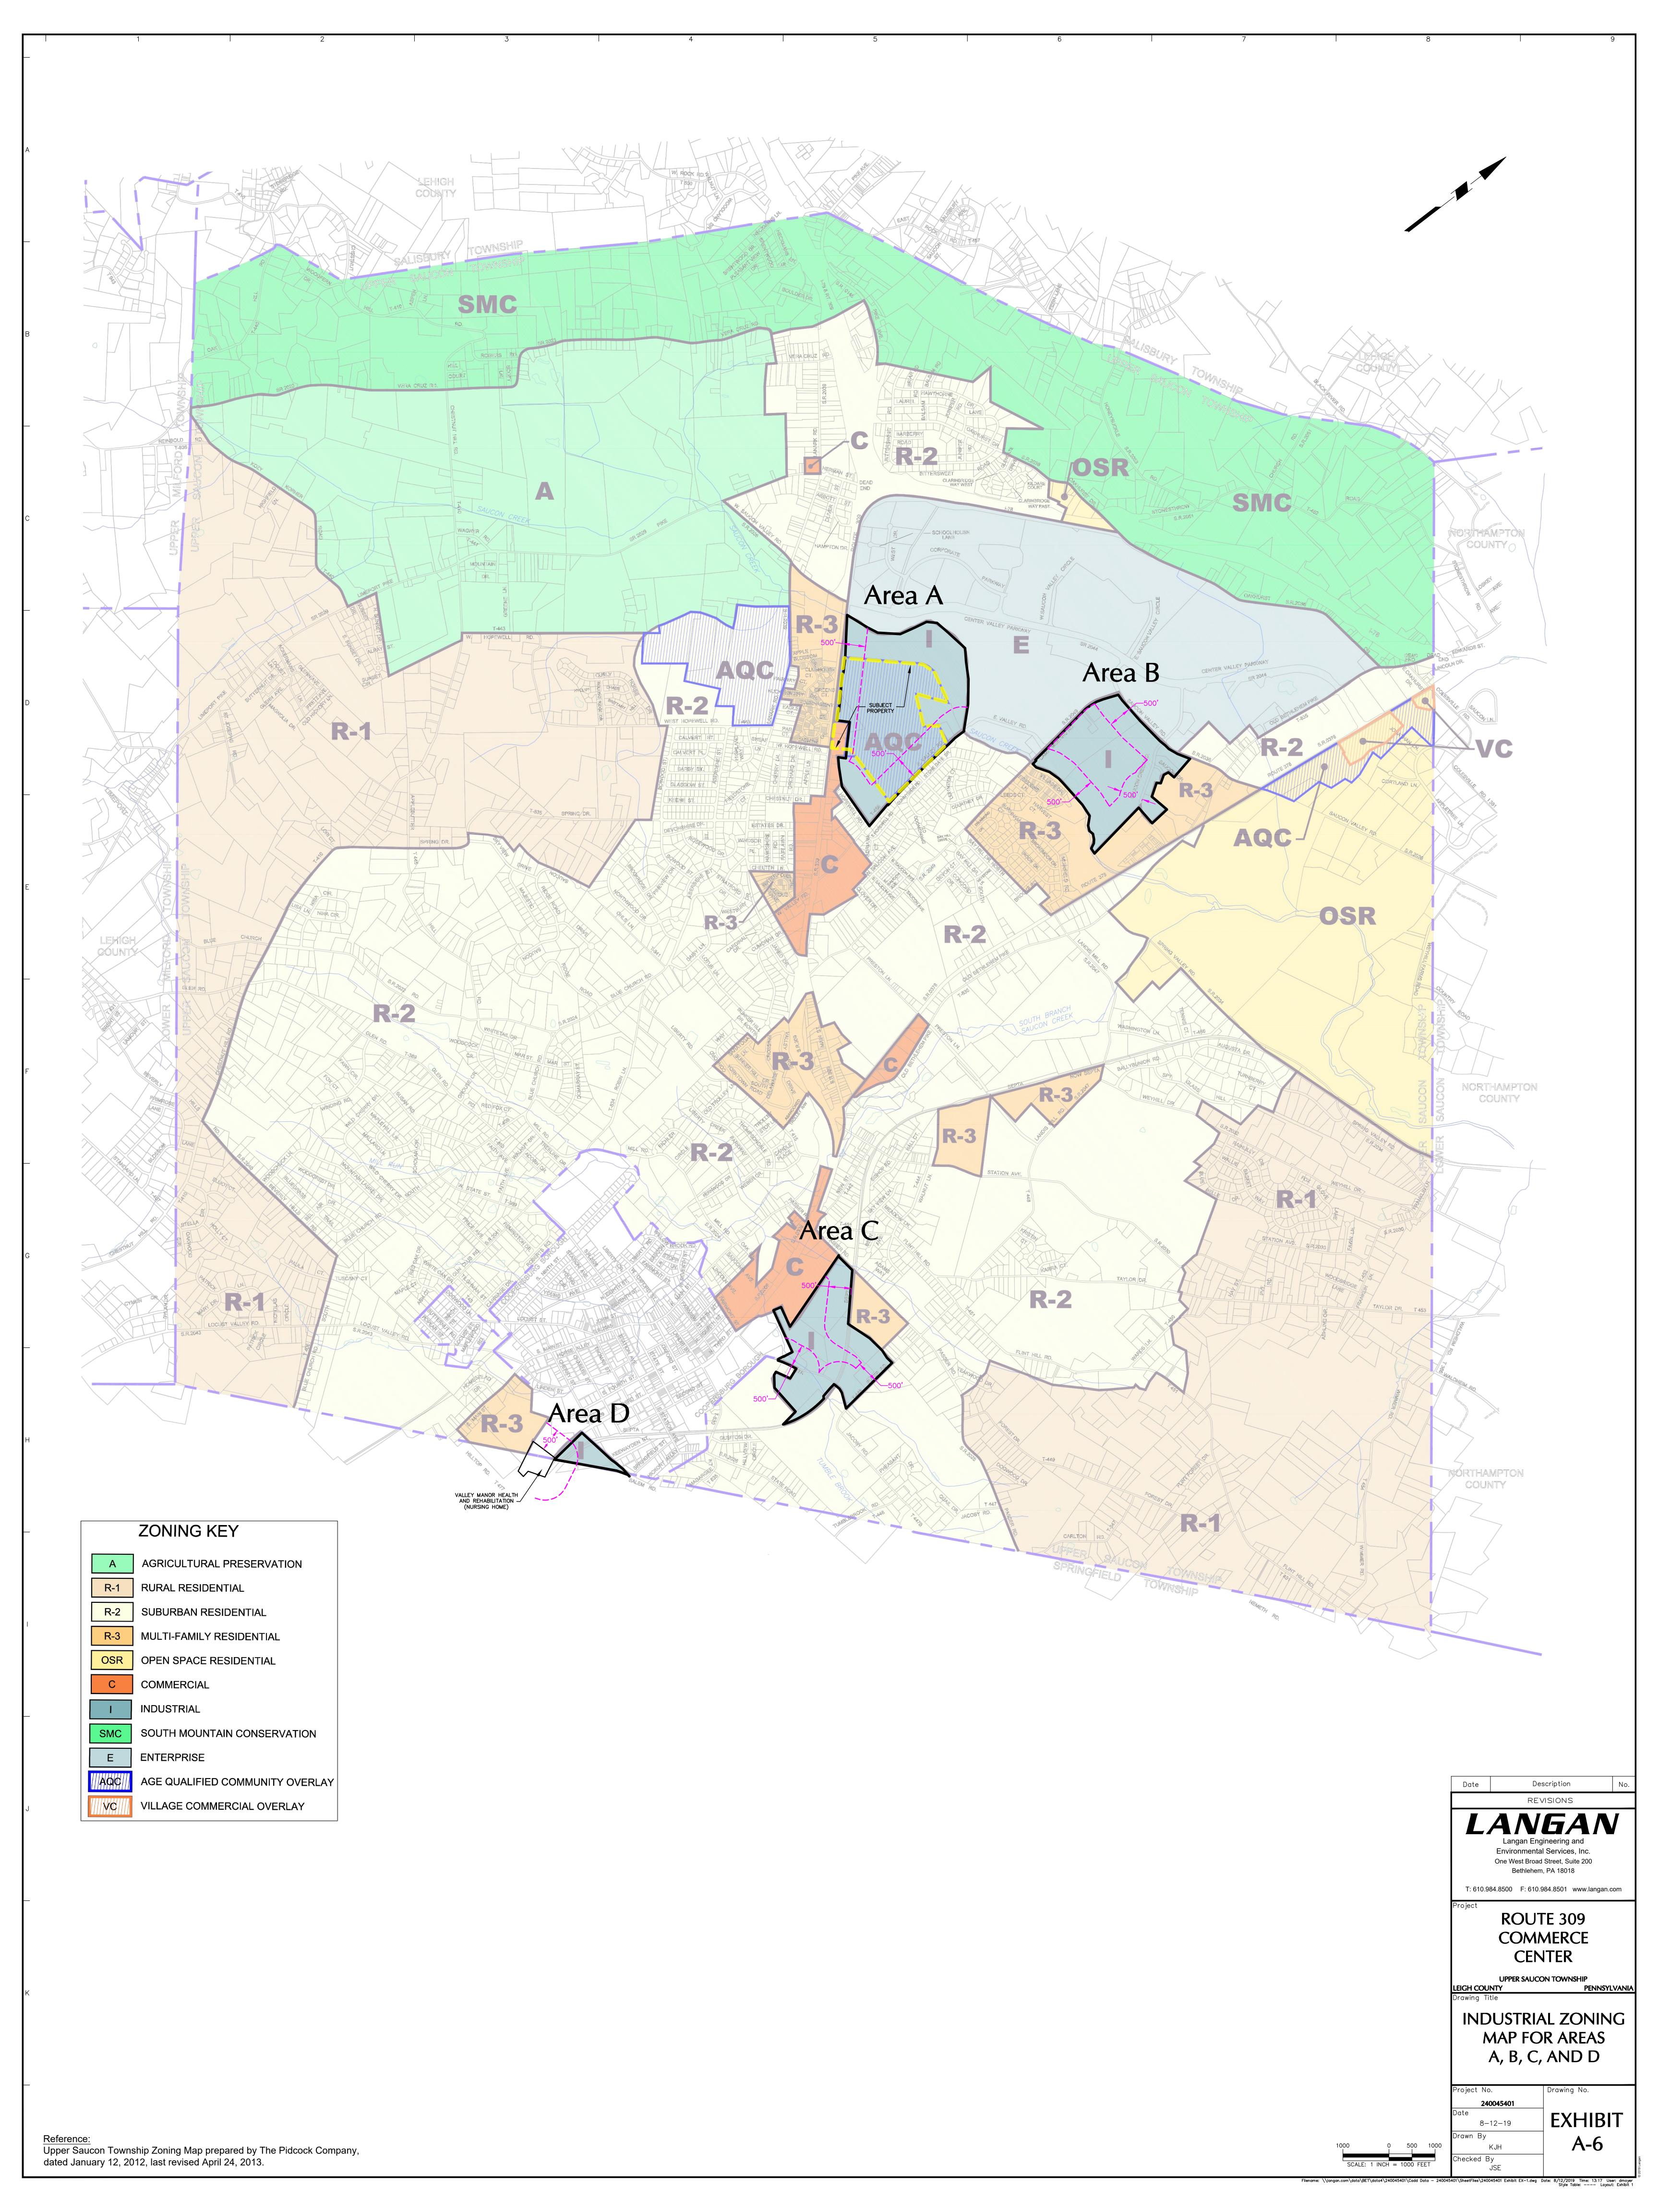

# Section 484: Truck or Freight Terminal

**484.** E. The subject property shall be located no closer than 500 feet from any (OSR, R-1, R-2, R-3, and AQC) Zone and/or property containing a school, day-care facility, park, playground, library, hospital, nursing, rest or retirement home, or medical residential campus.

# Section 488: Warehousing and Wholesale Trade Establishments

**488. G.** The subject property shall be located no closer than 500 feet from any (OSR, R-1, R-2, R-3, and AQC) Zone and/or property containing a school, day-care facility, park, playground, library, hospital, nursing, rest, or retirement home, or medical residential campus.

Drawing No.

EXHIBIT

A-5

Checked By

| Exhibit Property  A Number | Address                                                | Zone | Tax ID         | Owner                                            | Size (Ac.) |
|----------------------------|--------------------------------------------------------|------|----------------|--------------------------------------------------|------------|
| 1A                         | 4723 Route 309 Center Valley PA 18034-9518             |      | 641488191461-1 | Terminal Leasing Inc.                            | 18.431     |
| 2A                         | 4691 Route 309, Center<br>Valley PA 18034              | ı    | 641479326044-1 | LUP4 LLC                                         | 0.671      |
| <br>3A                     | 4677 Route 309, PA                                     | I    | 641479112072-1 | LUP4 LLC                                         | 2.82       |
| 4A                         | 4557 Route 309, PA                                     | ı    | 641469756846-1 | LUP4 LLC                                         | 6.17       |
| <sup>B</sup> 5A            | 4582 East Valley Road, Center<br>Valley PA 18034-9520  | I    | 641581218537-1 | Stahler Leroy C<br>Jr./Stahler Sandra<br>Harmony | 1.75       |
| 6A                         | 4556 East Valley Road, Center<br>Valley PA 18034-9520  | ı    | 641571825029-1 | Le Roy C Stahler Inc,                            | 10         |
|                            | 4728 E Valley Road, Center<br>Valley PA 18034          | I    | 641570334543-1 | LUP4 LLC                                         | 108.96     |
| 8A                         | 3300 Center Valley Parkway,<br>Center Valley, PA 18034 |      | 641594335185-1 | Saucon Creek Golf                                | 161.8      |