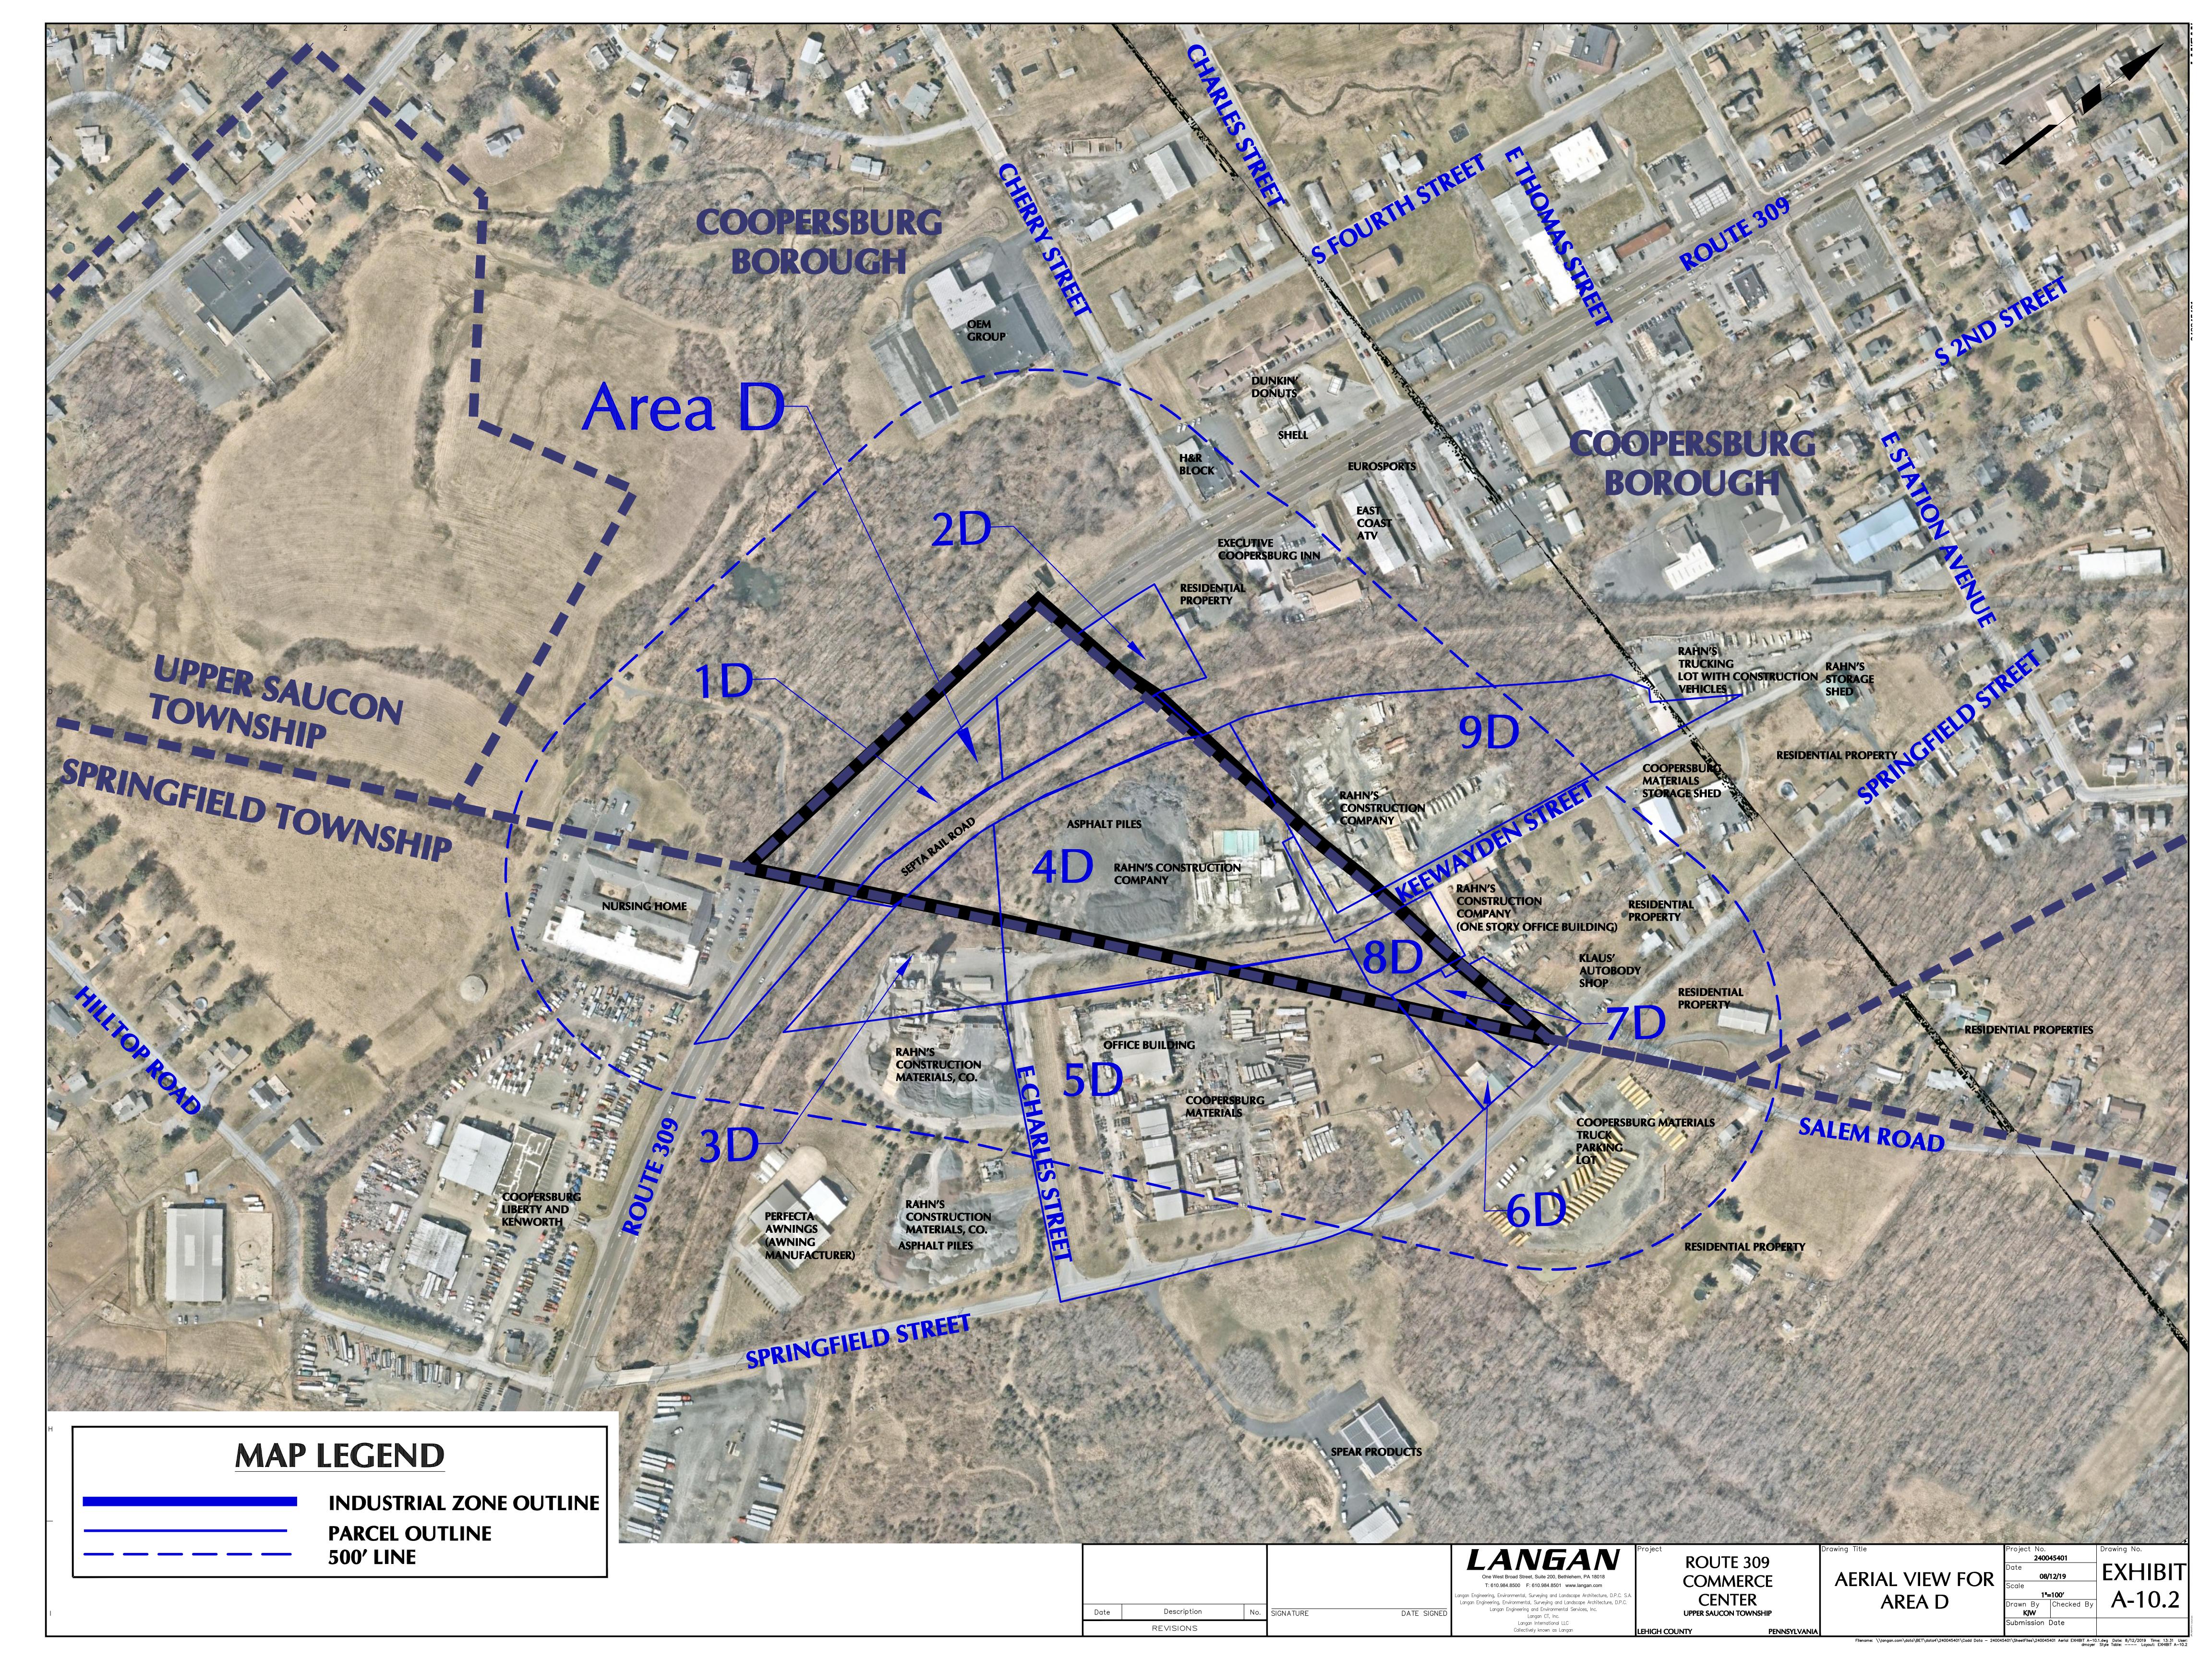

Drawing Title

| 12 |                           |                                                                |      |                | 3                                                              | 4          |
|----|---------------------------|----------------------------------------------------------------|------|----------------|----------------------------------------------------------------|------------|
|    | <b>Exhibit Parcel No.</b> | Address                                                        | Zone | Tax ID         | Owner                                                          | Size (Ac.) |
|    | 1D                        | 7651 PA Route 309,<br>Upper Saucon Township,<br>PA             | ı    | 642354791814-1 | Commodore Vista<br>CO., Inc/ Bucks Mill<br>at the Perkiomen CR | 1.96       |
| Α  | 2D                        | 230-246 Cherry Street,<br>Coopersburg, PA<br>18036-0403        | ı    | 642355760041-1 | Kelly William J/Kelly<br>Kathleen B                            | 2.46       |
|    | 3D                        | PA Route 309, ,PA                                              | I    | 642354995810-1 | Naceville Materials                                            | 2.90       |
| _  | 4D                        | 7700 Keewayden St.,<br>Coopersburg, PA<br>18036-2141           | ı    | 642365142647-1 | HYK Construction Company, Inc.                                 | 7.30       |
| В  | 5D*                       | 551 Springfield Street,<br>Coopersburg, PA<br>18036-2222       | 42PI | 42-004-068     | Kirks, Inc.                                                    | 12.79      |
|    | 6D*                       | 585 Springfield St.,<br>Coopersburg, PA<br>18036-2204          | 42PI | 42-004-067     | Juvenal Cynthia A                                              | 0.76       |
| _  | 7D                        | 320-328 Springfield St.,<br>Coopersburg, PA<br>18960-2104 C004 | ı    | 642365880733-1 | Hagen Klaus P/Hagen<br>Katherine                               | 0.80       |
|    | 8D                        | 329 Keewayden St.,<br>Coopersburg, PA<br>18036-2117            | I    | 642365588114-1 | Hamm Russell A JR.                                             | 0.66       |
| С  | 9D                        | 226 Keewayden St.,<br>Coopersburg, PA<br>18036-2146            | ı    | 642366447834-1 | HYK Construction<br>Company, Inc.                              | 0.88       |

\* Property tax ID per Springfield Township.