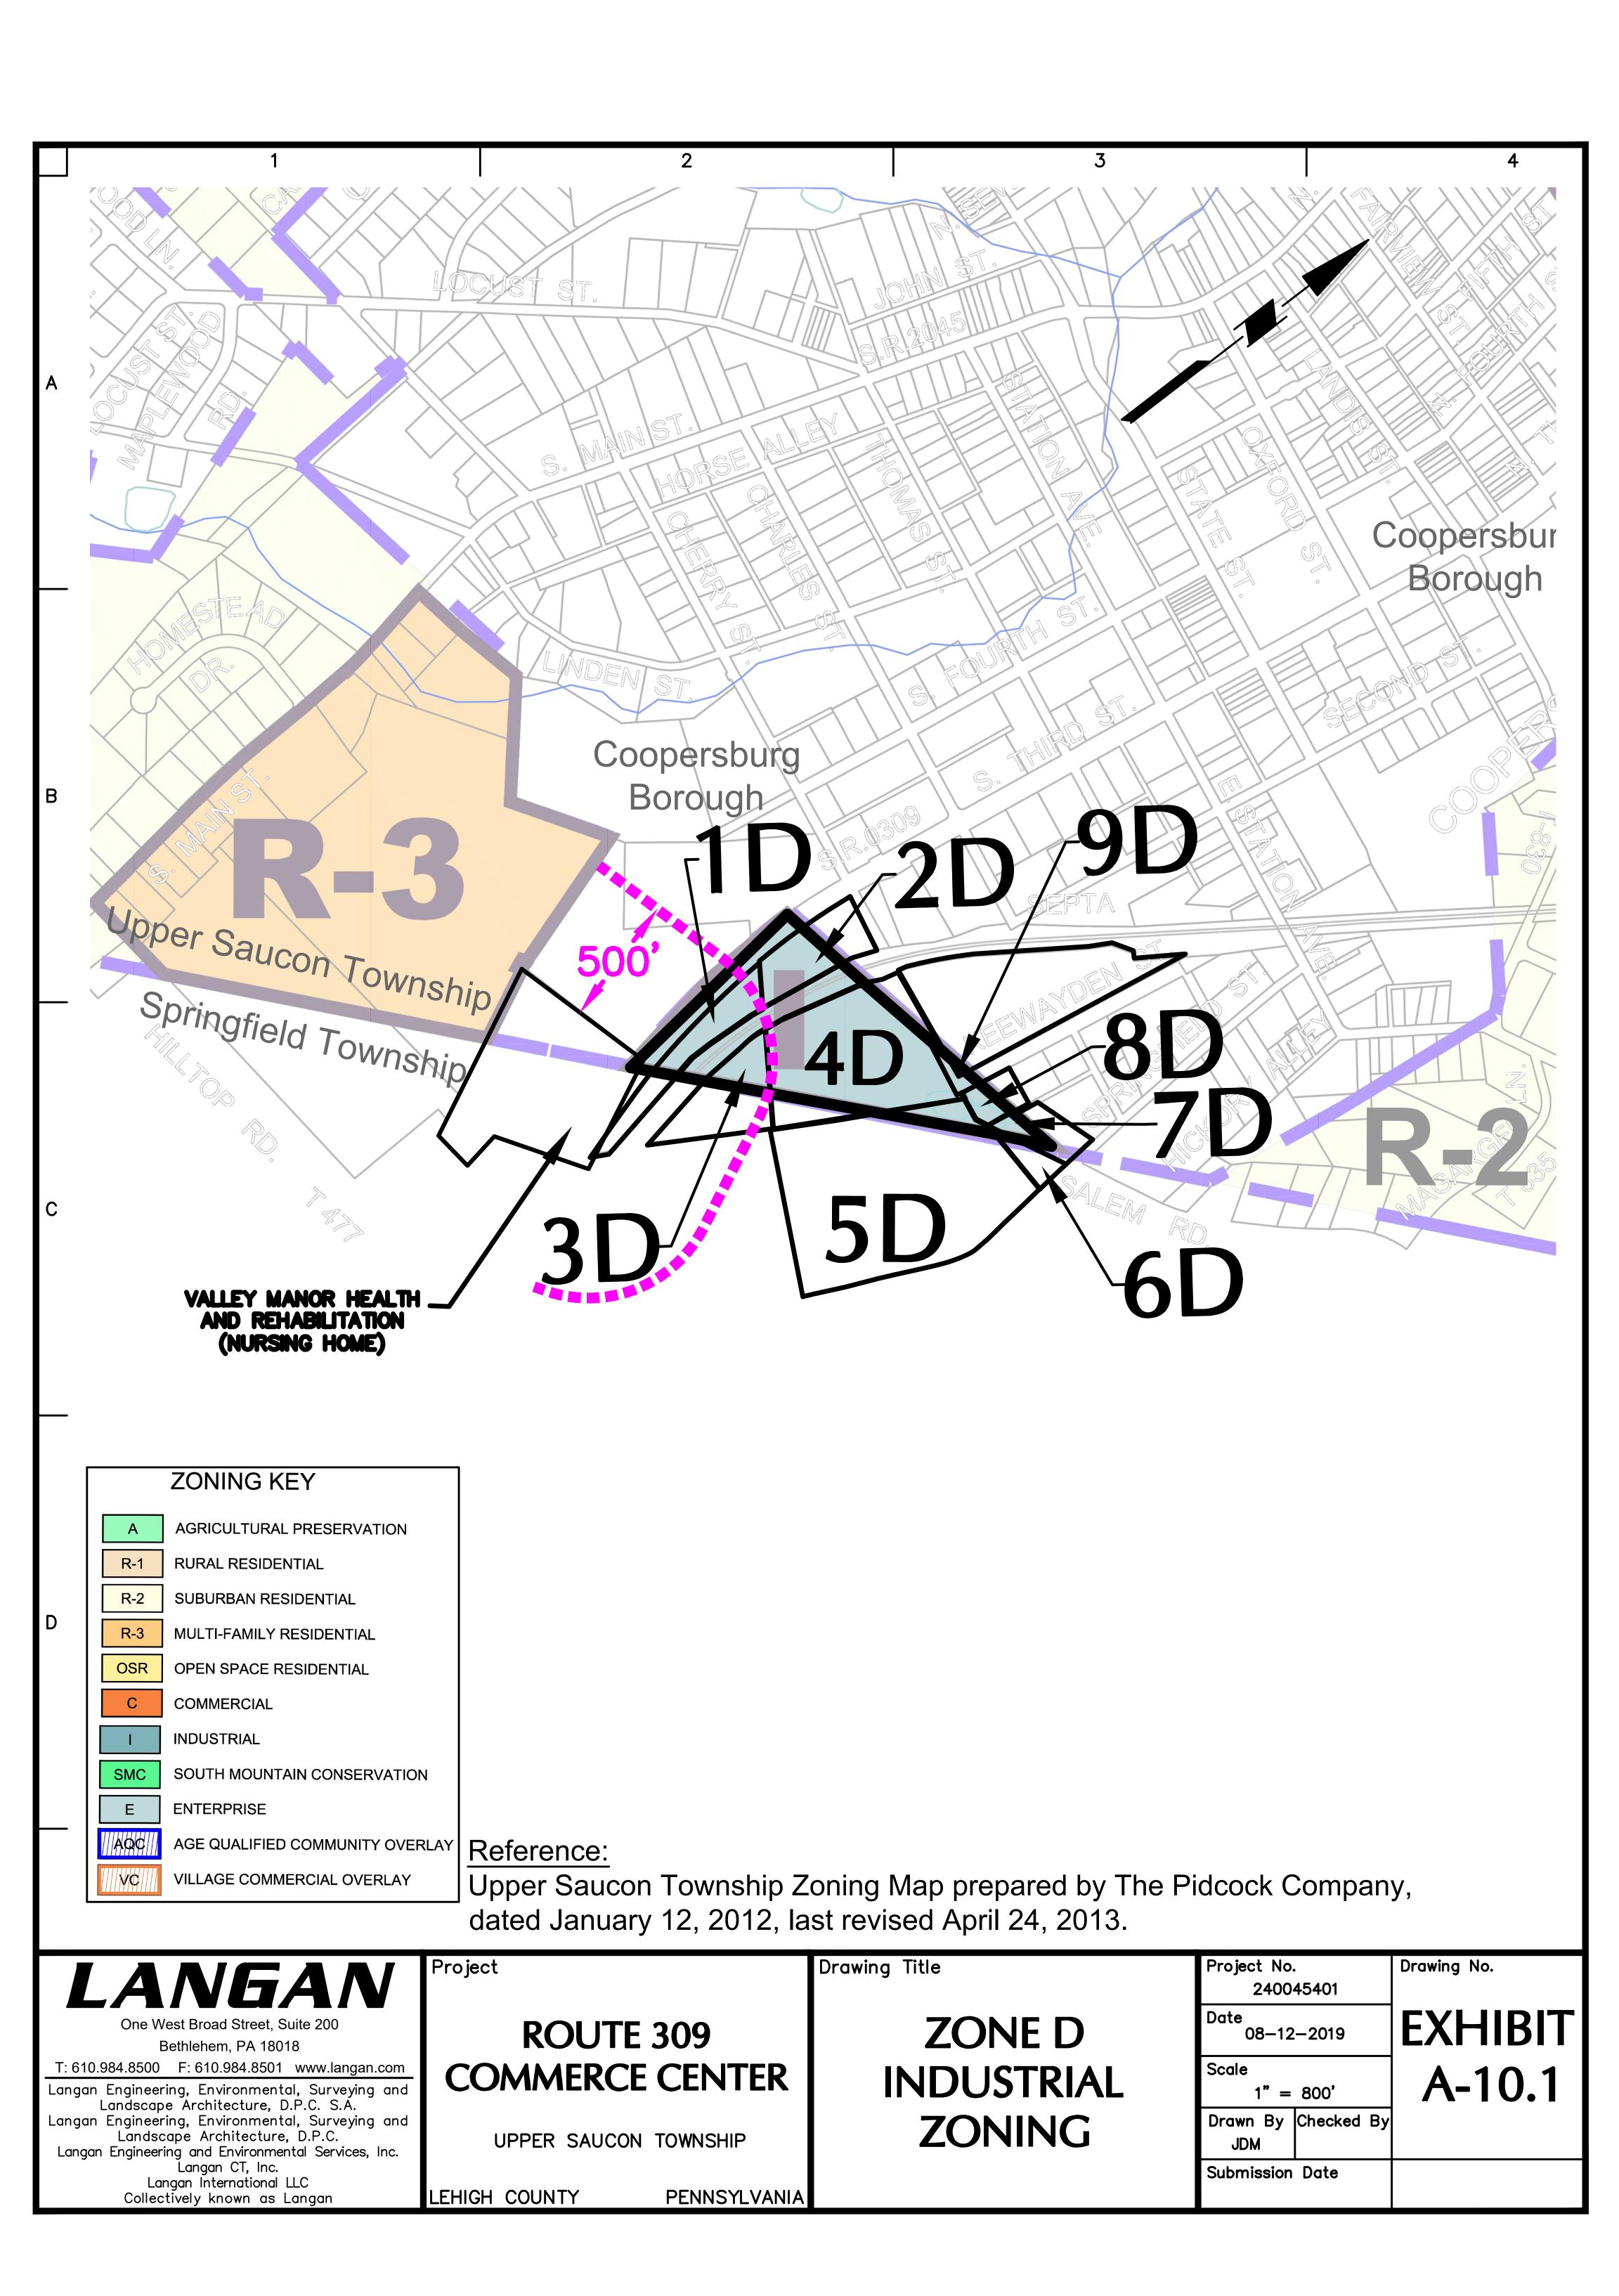

Drawing Title

| 12 |                           |                                                                |      |                | 3                                                              | 4          |
|----|---------------------------|----------------------------------------------------------------|------|----------------|----------------------------------------------------------------|------------|
|    | <b>Exhibit Parcel No.</b> | Address                                                        | Zone | Tax ID         | Owner                                                          | Size (Ac.) |
|    | 1D                        | 7651 PA Route 309,<br>Upper Saucon Township,<br>PA             | ı    | 642354791814-1 | Commodore Vista<br>CO., Inc/ Bucks Mill<br>at the Perkiomen CR | 1.96       |
| Α  | 2D                        | 230-246 Cherry Street,<br>Coopersburg, PA<br>18036-0403        | ı    | 642355760041-1 | Kelly William J/Kelly<br>Kathleen B                            | 2.46       |
|    | 3D                        | PA Route 309, ,PA                                              | I    | 642354995810-1 | Naceville Materials                                            | 2.90       |
| _  | 4D                        | 7700 Keewayden St.,<br>Coopersburg, PA<br>18036-2141           | ı    | 642365142647-1 | HYK Construction Company, Inc.                                 | 7.30       |
| В  | 5D*                       | 551 Springfield Street,<br>Coopersburg, PA<br>18036-2222       | 42PI | 42-004-068     | Kirks, Inc.                                                    | 12.79      |
|    | 6D*                       | 585 Springfield St.,<br>Coopersburg, PA<br>18036-2204          | 42PI | 42-004-067     | Juvenal Cynthia A                                              | 0.76       |
| _  | 7D                        | 320-328 Springfield St.,<br>Coopersburg, PA<br>18960-2104 C004 | ı    | 642365880733-1 | Hagen Klaus P/Hagen<br>Katherine                               | 0.80       |
|    | 8D                        | 329 Keewayden St.,<br>Coopersburg, PA<br>18036-2117            | I    | 642365588114-1 | Hamm Russell A JR.                                             | 0.66       |
| С  | 9D                        | 226 Keewayden St.,<br>Coopersburg, PA<br>18036-2146            | ı    | 642366447834-1 | HYK Construction<br>Company, Inc.                              | 0.88       |

\* Property tax ID per Springfield Township.