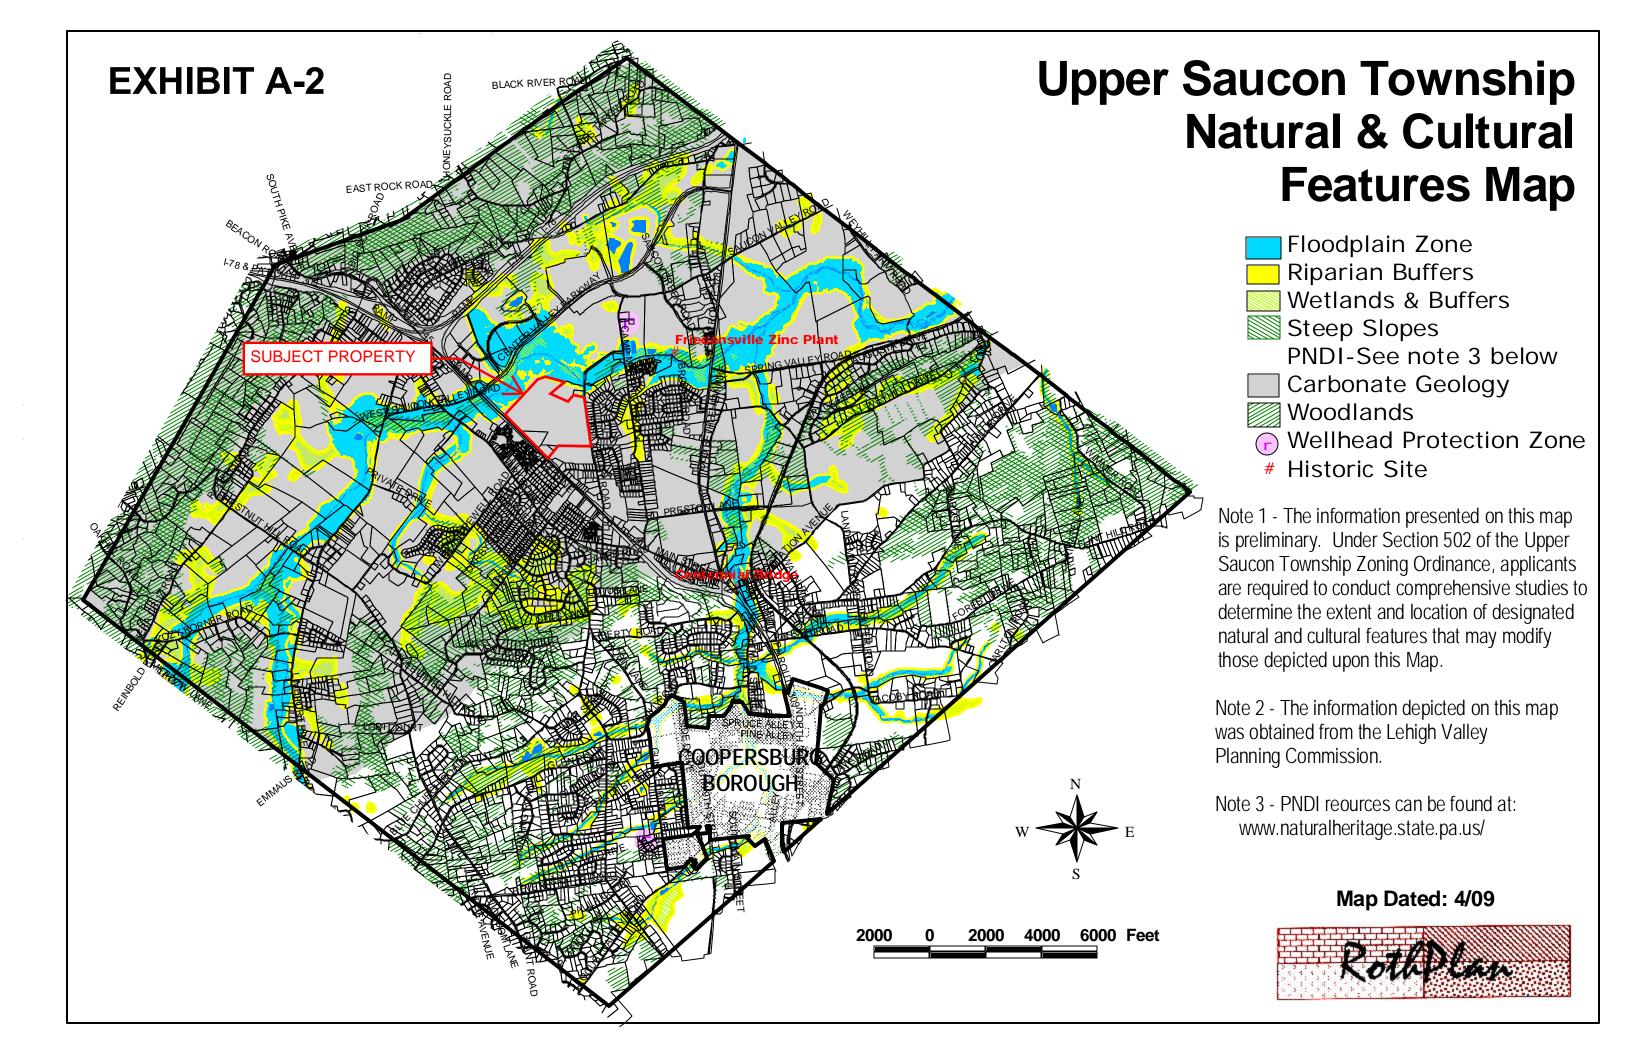

hambersburg, PA
- Ambler Boiler House Redevelopment (LEED Platinum), Ambler, PA
- Shoprite Supermarket & Retail Stores, Sussex & Morris Counties, NJ
- Saint Luke's Hospital, Northampton & Bucks County, PA
- Camelback Ski Resort, Pocono, PA (Water Resources/Permitting)
- Oakcrest Residential Development, Valley Township, PA
- Highgate Residential Development, Upper Macungie, PA
- Whispering Woods Residential Development, Chester County, PA
- Hanover Pointe, Northampton County, PA
- Locust Grove Townhouses, Gloucester County, NJ
- Clifton Waterfront Redevelopment, Passaic County, NJ
- Heritage Hunt Subdivision, Montgomery County, PA
- Ambler Boiler House Redevelopment (LEED Platinum), Ambler, PA
- Food Lion (Bottom Dollar Food) multiple locations in Bucks, Northampton & Lehigh Counties, PA





# Ordinance No. 141 The Upper Saucon Township Zoning Ordinance Section 113 (Specific Words and Phrases)

Truck of Motor Freight Terminal: A principle use contained on a single property:

- A. to which materials and products are imported for their redistribution and export by commercial truck or other modes of transport; or,
- B. whereby a fleet of commercial vehicles is maintained for their dispatch on an as needed or contractual basis.

Warehouse and Wholesale Trade Establishments: A principle use where the goods, products, and/or materials of a single company or organization are stored awaiting further processing, delivery, and/or distribution. This definition shall not include satellite lots where vehicles are parked, stored, and/or loaded/unloaded away from the actual property wher