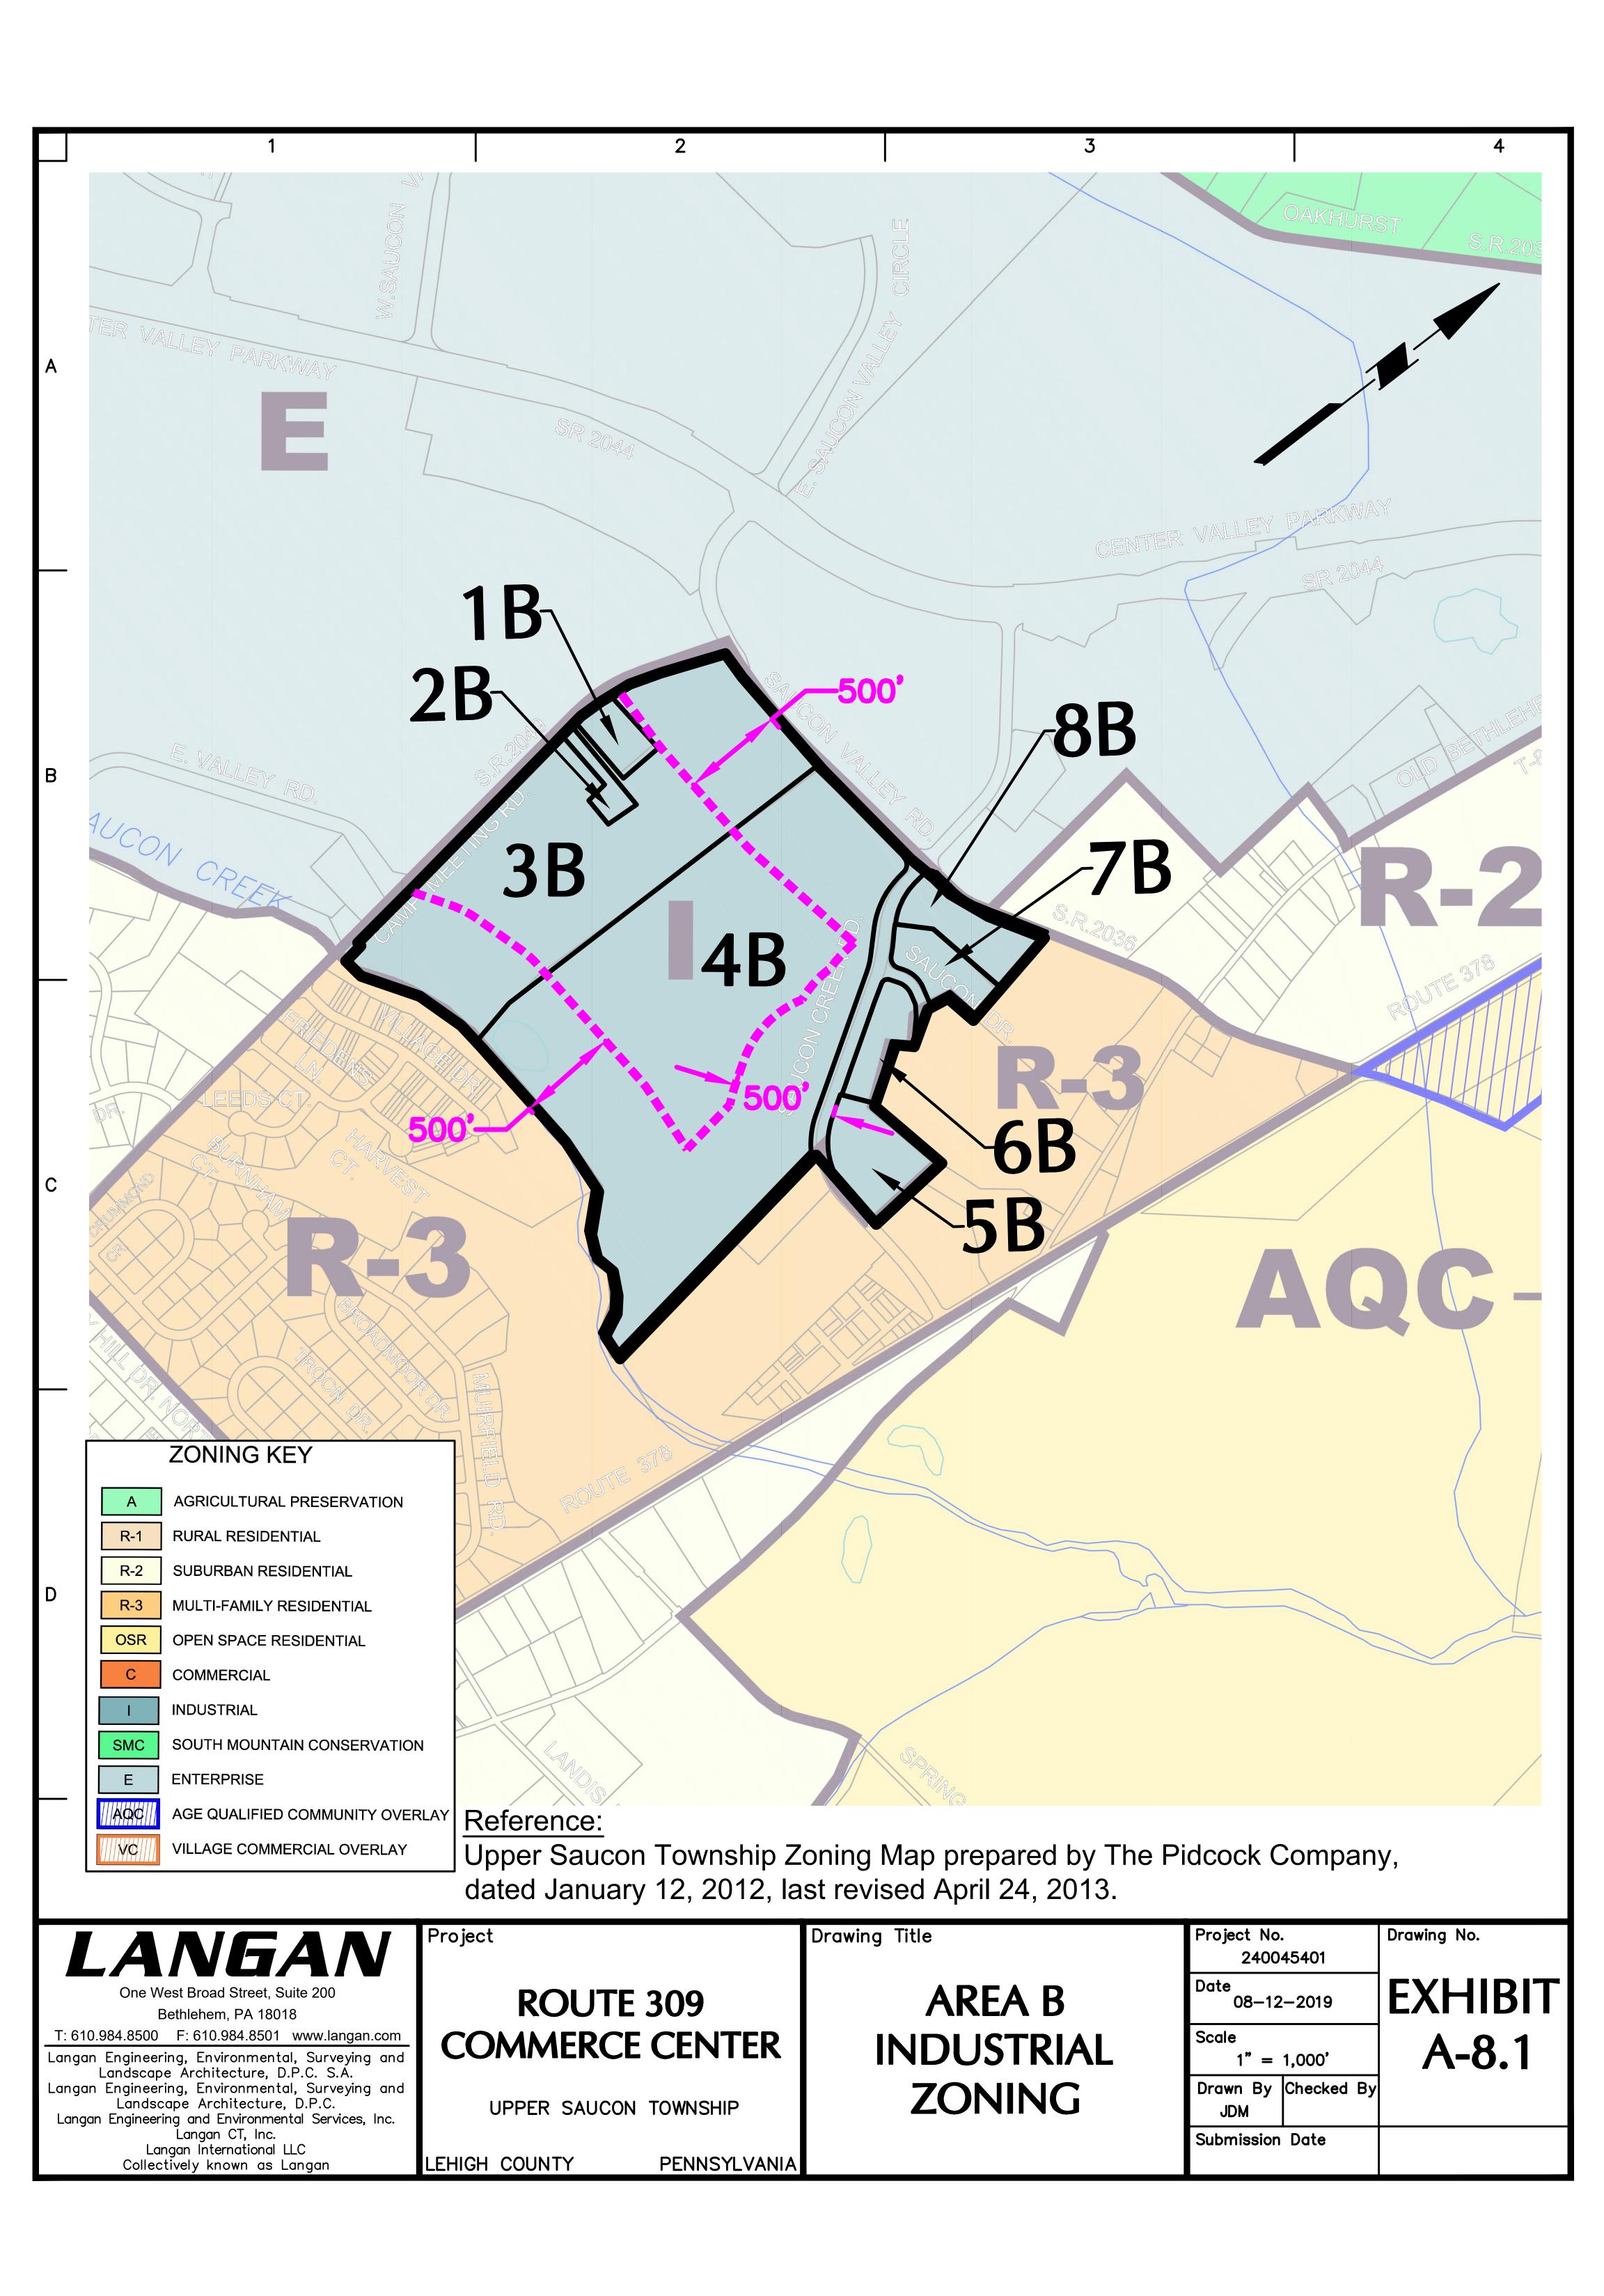

|   | Exhibit Parcel<br>No. | Address                                                      | Zone | Tax ID         | Owner                               | Size (Ac.) |
|---|-----------------------|--------------------------------------------------------------|------|----------------|-------------------------------------|------------|
| A | 1B                    | 4385 Camp Meeting<br>Road, Center Valley, PA<br>18034        | 1    | 641593994202-1 | Penna Power<br>and Light<br>Company | 1.6        |
|   | 2B                    | 4399 Camp Meeting<br>Road, Center Valley, PA<br>18034        | ĺ    | 642503074625-1 | Upper Saucon<br>Township            | 1.04       |
| _ | 3B                    | 4401 Camp Meeting<br>Road, Center Valley, PA<br>18034        | 1    | 642503246841-1 | LUP15 LLC                           | 40.30      |
| - | 4B                    | 2700 Saucon Valley<br>Road, Center Valley, PA<br>180034-9340 | ı    | 642513336739-1 | Aldi, Inc.                          | 65.98      |
| 3 | 5B                    | 4777 Saucon Road,<br>Center Valley, PA<br>18034-9004         | I    | 642523363629-1 | Fig Tree<br>Holdings, LLC           | 4.42       |
| _ | 6B                    | 4647 Saucon Creek<br>Road, Center Valley, PA<br>18034-9006   | 1    | 642514809494-1 | Whitestar<br>Properties, LLC        | 2.39       |
|   | 7B                    | 4617 Saucon Creek<br>Road, Center Valley, PA<br>18034        | I    | 642514749737-1 | JSS LLC                             | 2.71       |
| С | 8B                    | 4601 Saucon Creek<br>Road, Center Valley, PA<br>18034-9005   | I    | 642514679073-1 | Cadre LLC                           | 4.04       |