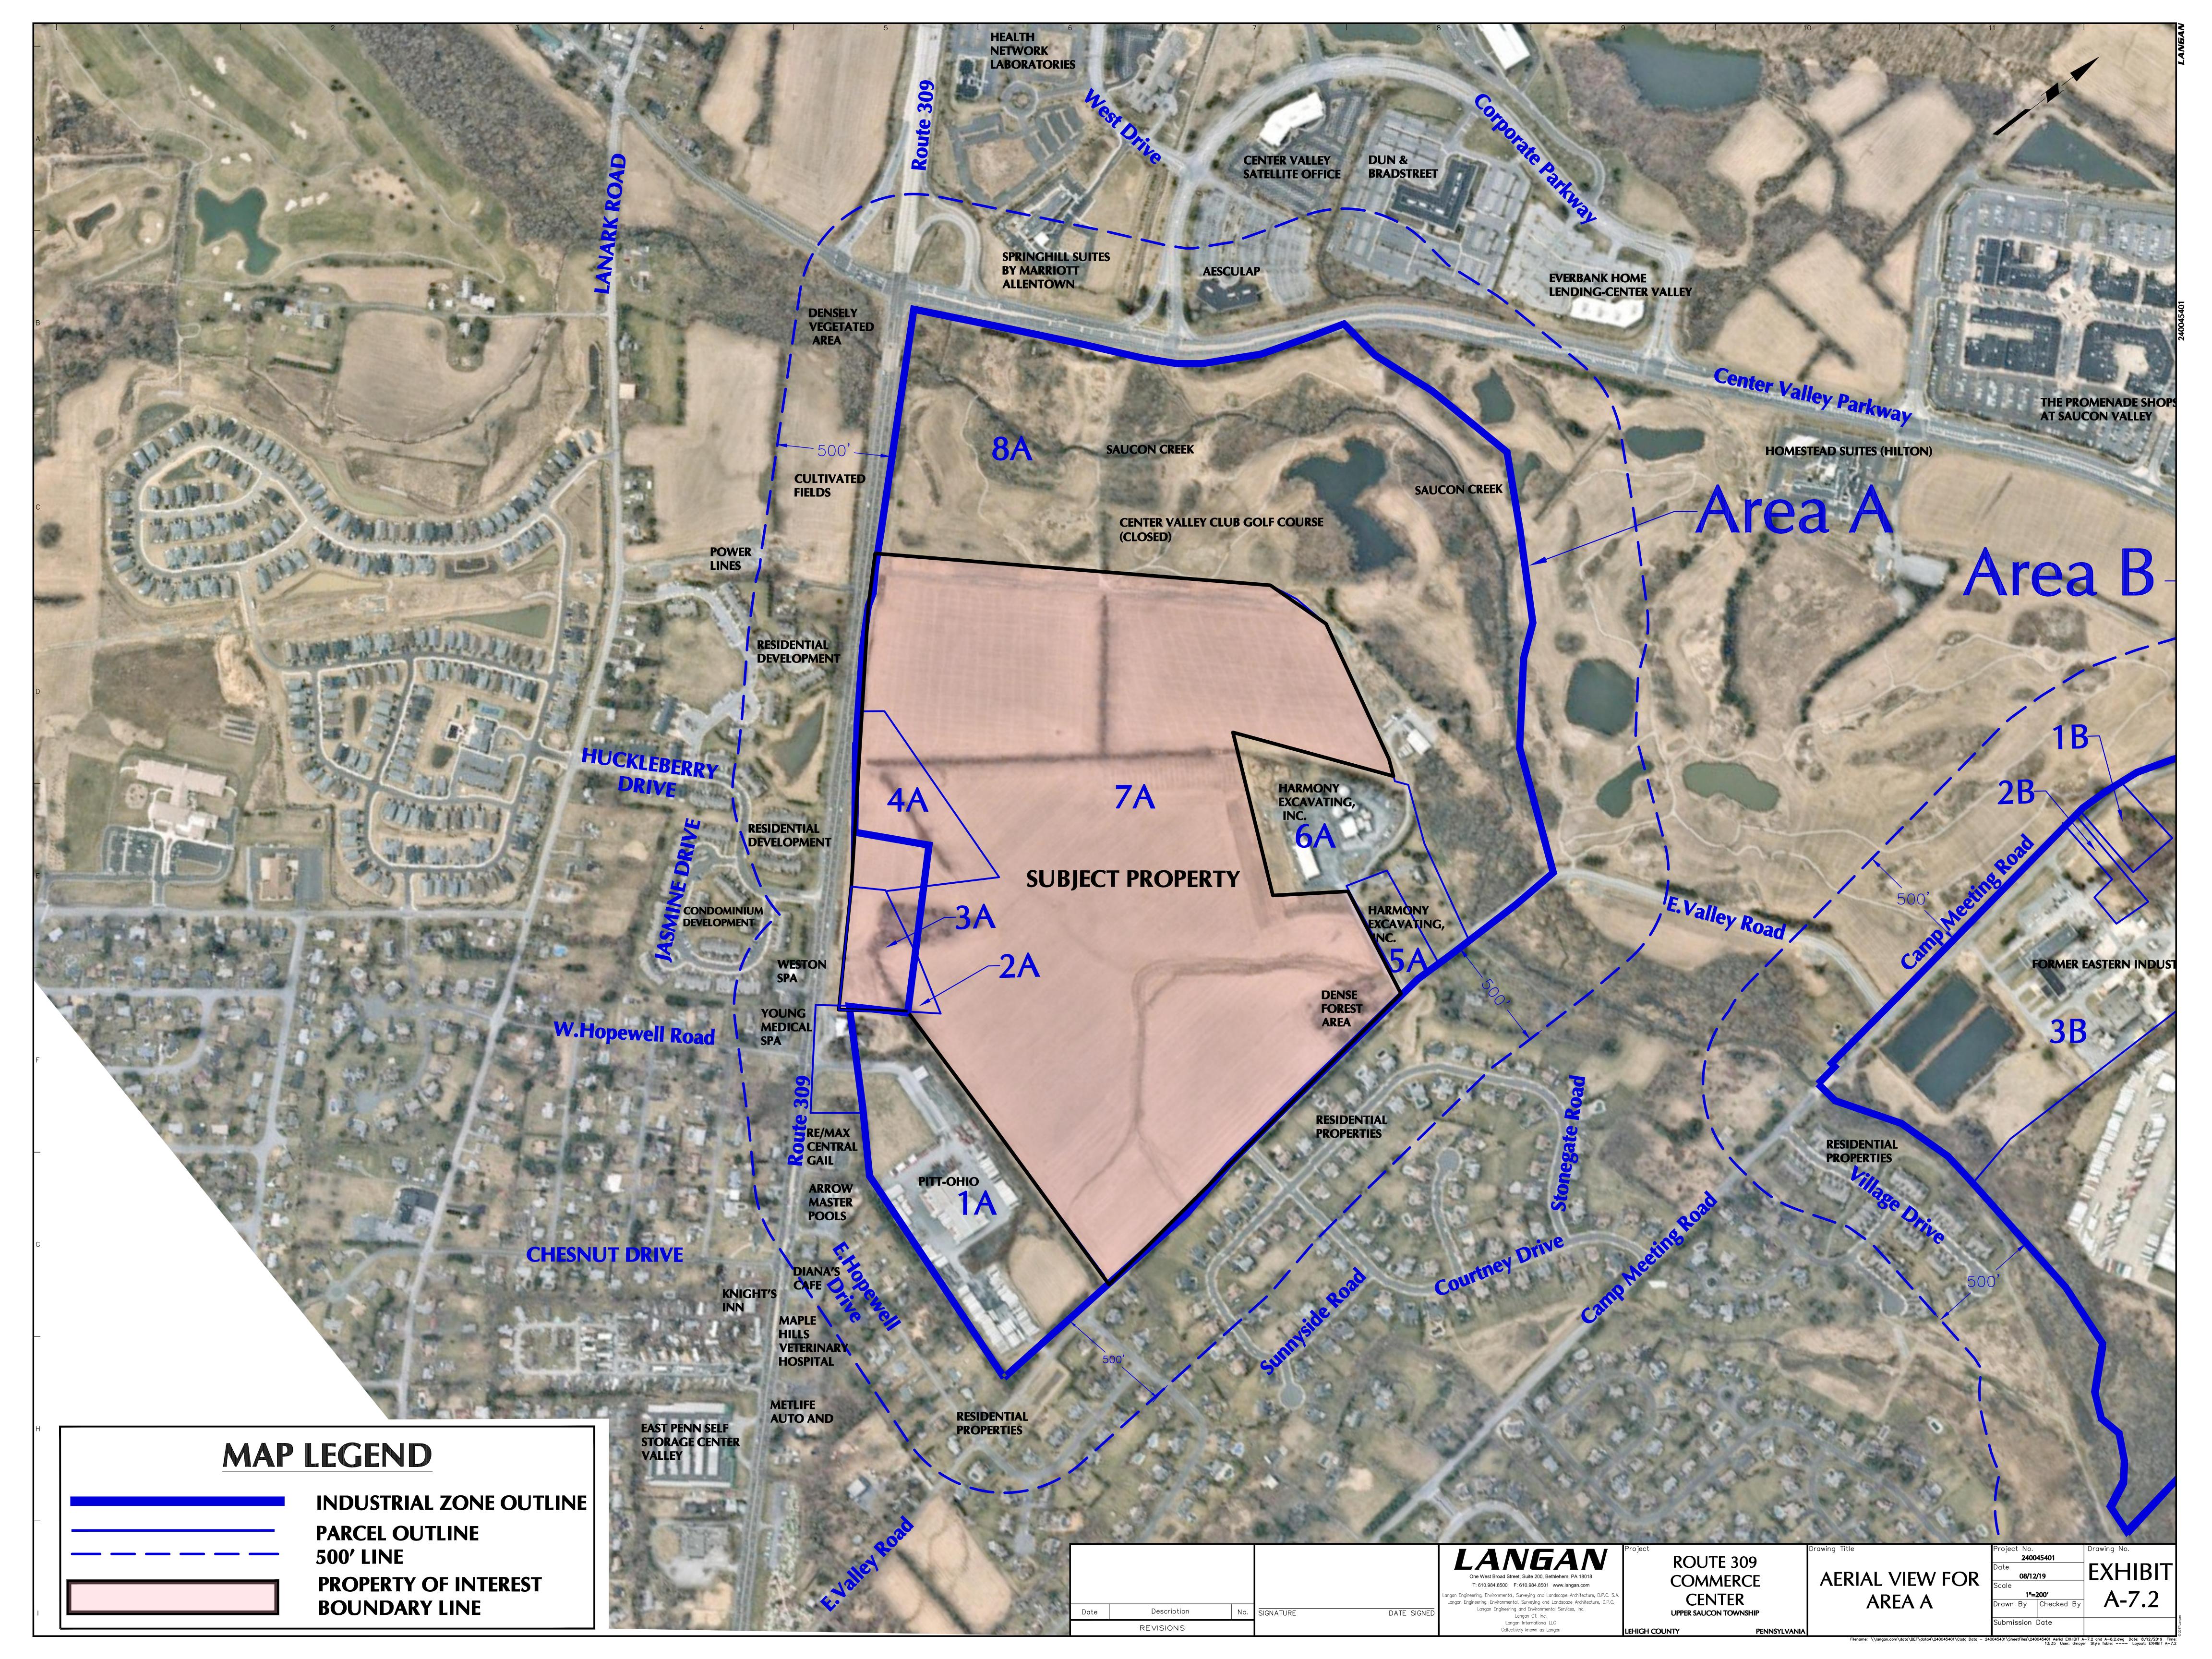

Drawing No.

EXHIBIT

A-5

Checked By

| Exhibit Property  A Number | Address                                                | Zone | Tax ID         | Owner                                            | Size (Ac.) |
|----------------------------|--------------------------------------------------------|------|----------------|--------------------------------------------------|------------|
| 1A                         | 4723 Route 309 Center Valley PA 18034-9518             |      | 641488191461-1 | Terminal Leasing Inc.                            | 18.431     |
| 2A                         | 4691 Route 309, Center<br>Valley PA 18034              | ı    | 641479326044-1 | LUP4 LLC                                         | 0.671      |
| <br>3A                     | 4677 Route 309, PA                                     | I    | 641479112072-1 | LUP4 LLC                                         | 2.82       |
| 4A                         | 4557 Route 309, PA                                     | ı    | 641469756846-1 | LUP4 LLC                                         | 6.17       |
| <sup>B</sup> 5A            | 4582 East Valley Road, Center<br>Valley PA 18034-9520  | I    | 641581218537-1 | Stahler Leroy C<br>Jr./Stahler Sandra<br>Harmony | 1.75       |
| 6A                         | 4556 East Valley Road, Center<br>Valley PA 18034-9520  | ı    | 641571825029-1 | Le Roy C Stahler Inc,                            | 10         |
|                            | 4728 E Valley Road, Center<br>Valley PA 18034          | I    | 641570334543-1 | LUP4 LLC                                         | 108.96     |
| 8A                         | 3300 Center Valley Parkway,<br>Center Valley, PA 18034 |      | 641594335185-1 | Saucon Creek Golf                                | 161.8      |