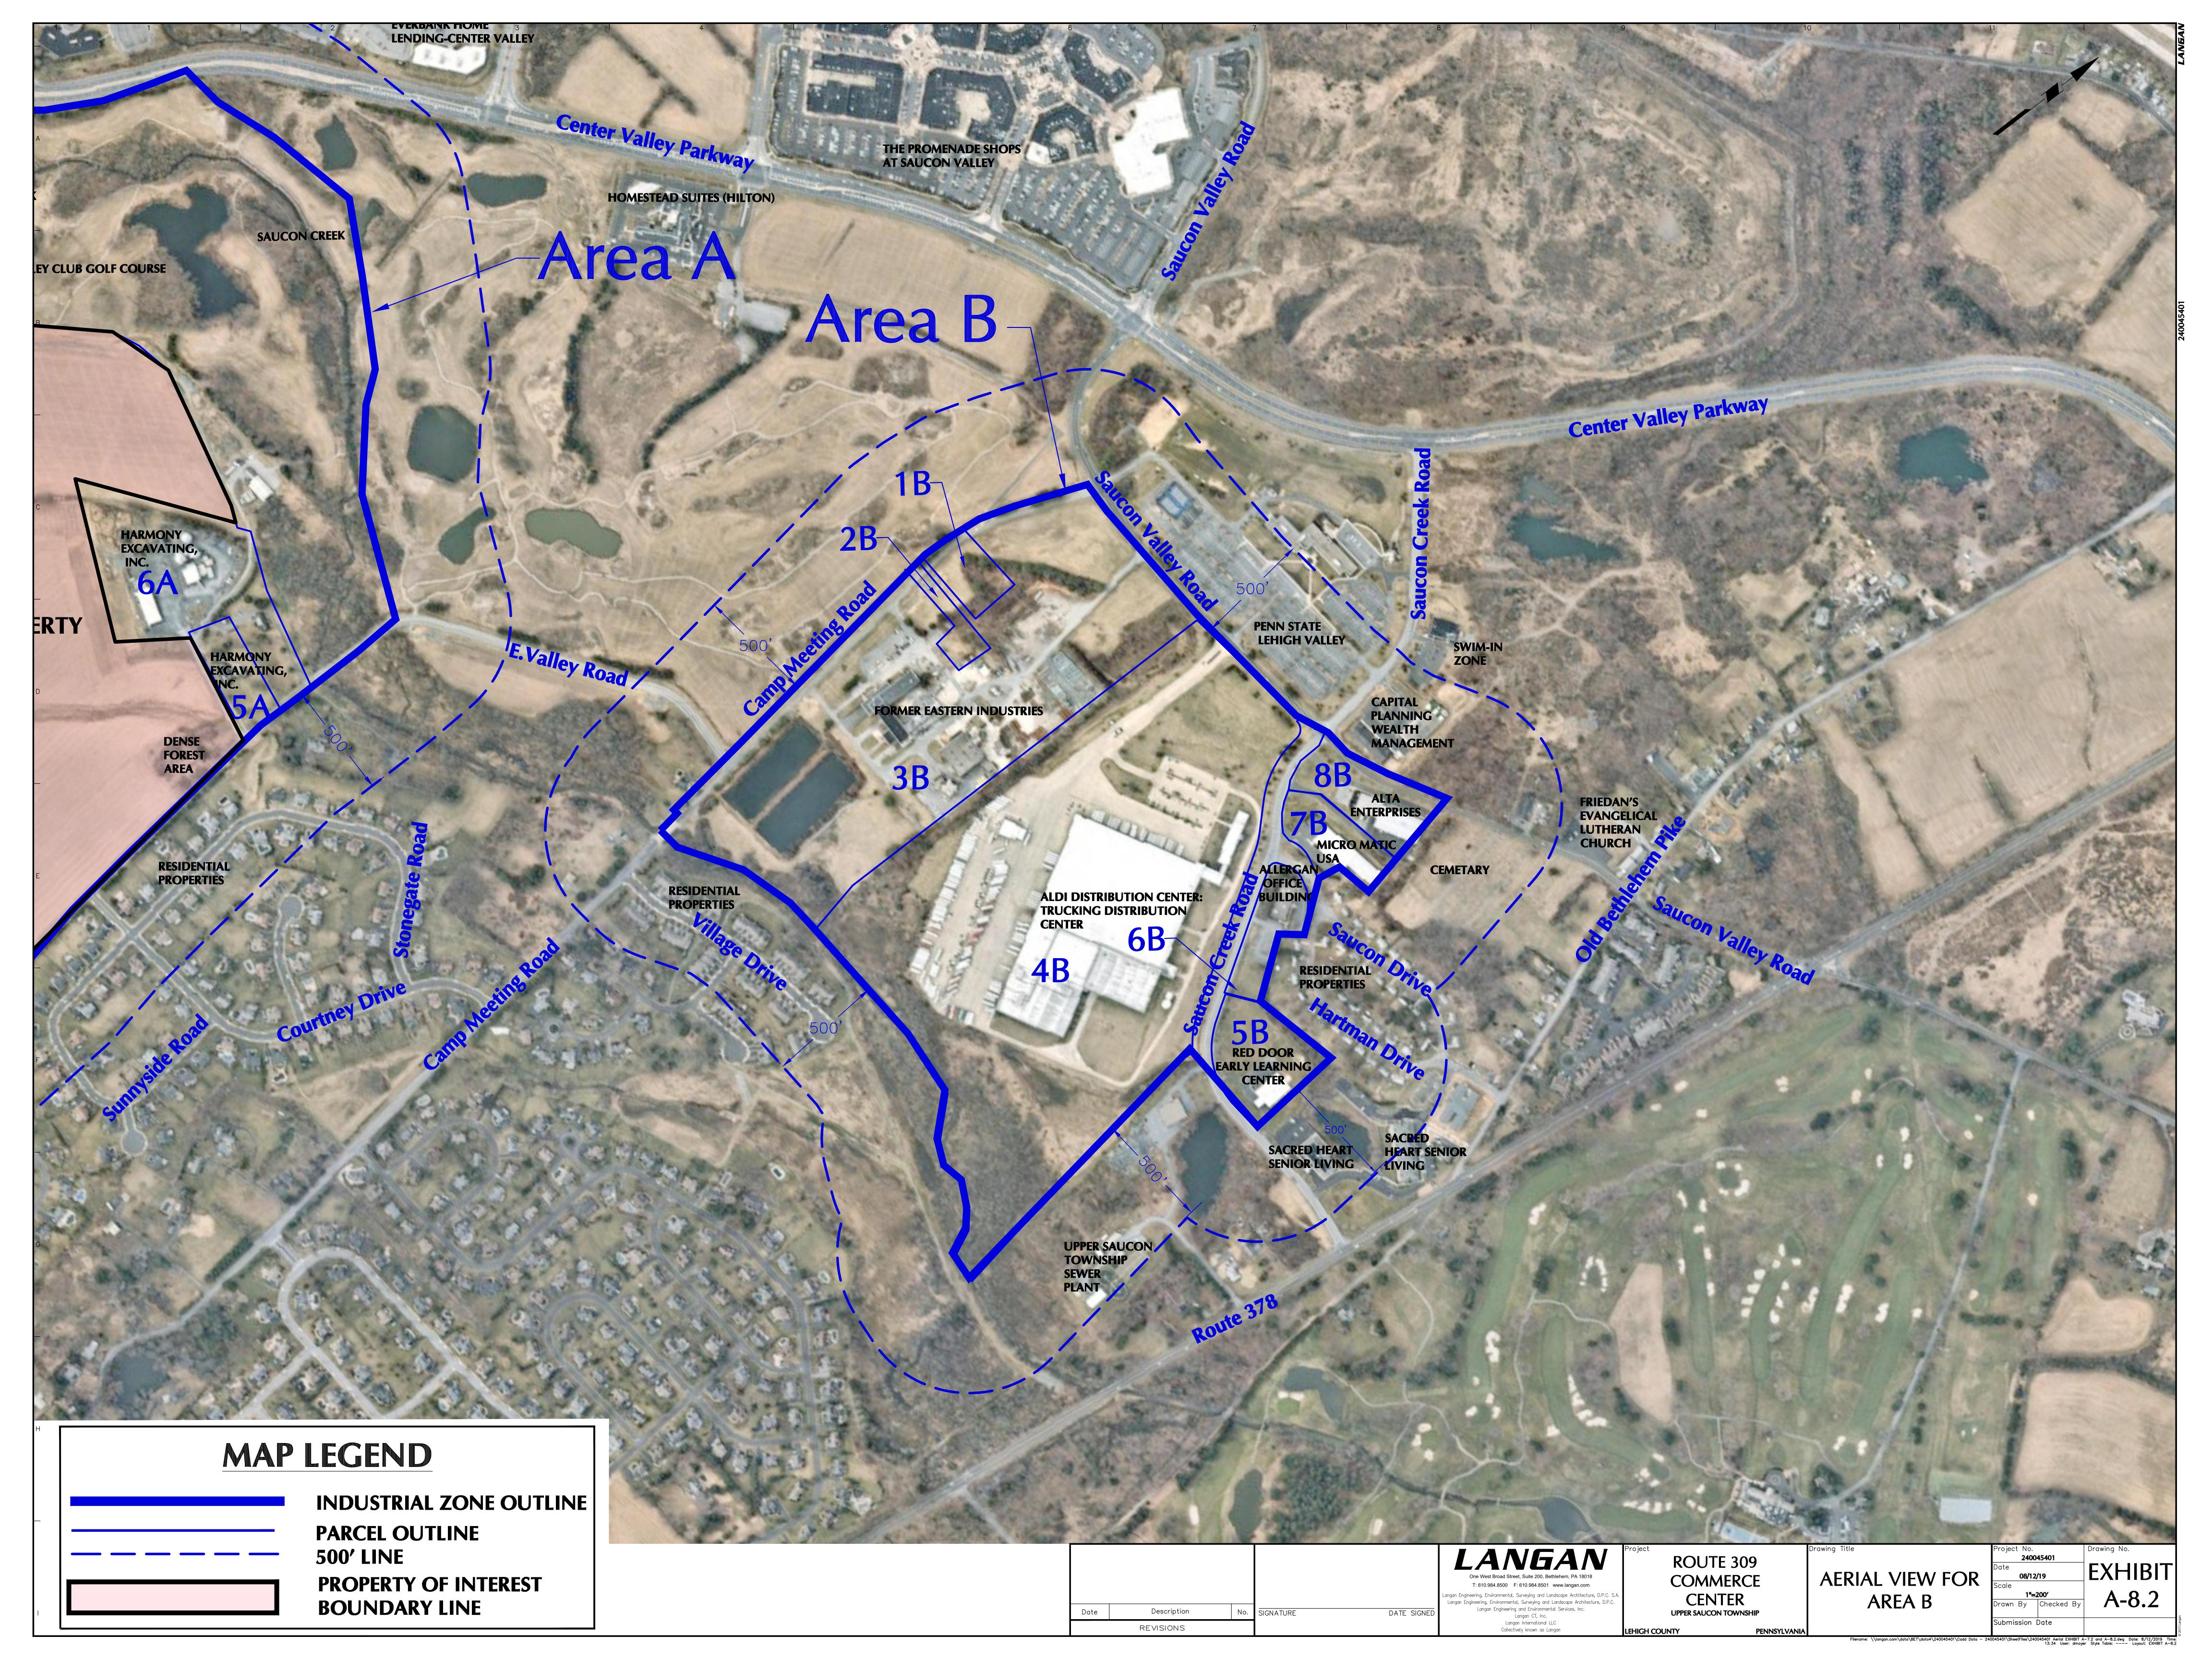

|   | Exhibit Parcel<br>No. | Address                                                      | Zone | Tax ID         | Owner                               | Size (Ac.) |
|---|-----------------------|--------------------------------------------------------------|------|----------------|-------------------------------------|------------|
| A | 1B                    | 4385 Camp Meeting<br>Road, Center Valley, PA<br>18034        | 1    | 641593994202-1 | Penna Power<br>and Light<br>Company | 1.6        |
|   | 2B                    | 4399 Camp Meeting<br>Road, Center Valley, PA<br>18034        | ĺ    | 642503074625-1 | Upper Saucon<br>Township            | 1.04       |
| _ | 3B                    | 4401 Camp Meeting<br>Road, Center Valley, PA<br>18034        | 1    | 642503246841-1 | LUP15 LLC                           | 40.30      |
| - | 4B                    | 2700 Saucon Valley<br>Road, Center Valley, PA<br>180034-9340 | ı    | 642513336739-1 | Aldi, Inc.                          | 65.98      |
| 3 | 5B                    | 4777 Saucon Road,<br>Center Valley, PA<br>18034-9004         | I    | 642523363629-1 | Fig Tree<br>Holdings, LLC           | 4.42       |
| _ | 6B                    | 4647 Saucon Creek<br>Road, Center Valley, PA<br>18034-9006   | 1    | 642514809494-1 | Whitestar<br>Properties, LLC        | 2.39       |
|   | 7B                    | 4617 Saucon Creek<br>Road, Center Valley, PA<br>18034        | I    | 642514749737-1 | JSS LLC                             | 2.71       |
| С | 8B                    | 4601 Saucon Creek<br>Road, Center Valley, PA<br>18034-9005   | I    | 642514679073-1 | Cadre LLC                           | 4.04       |