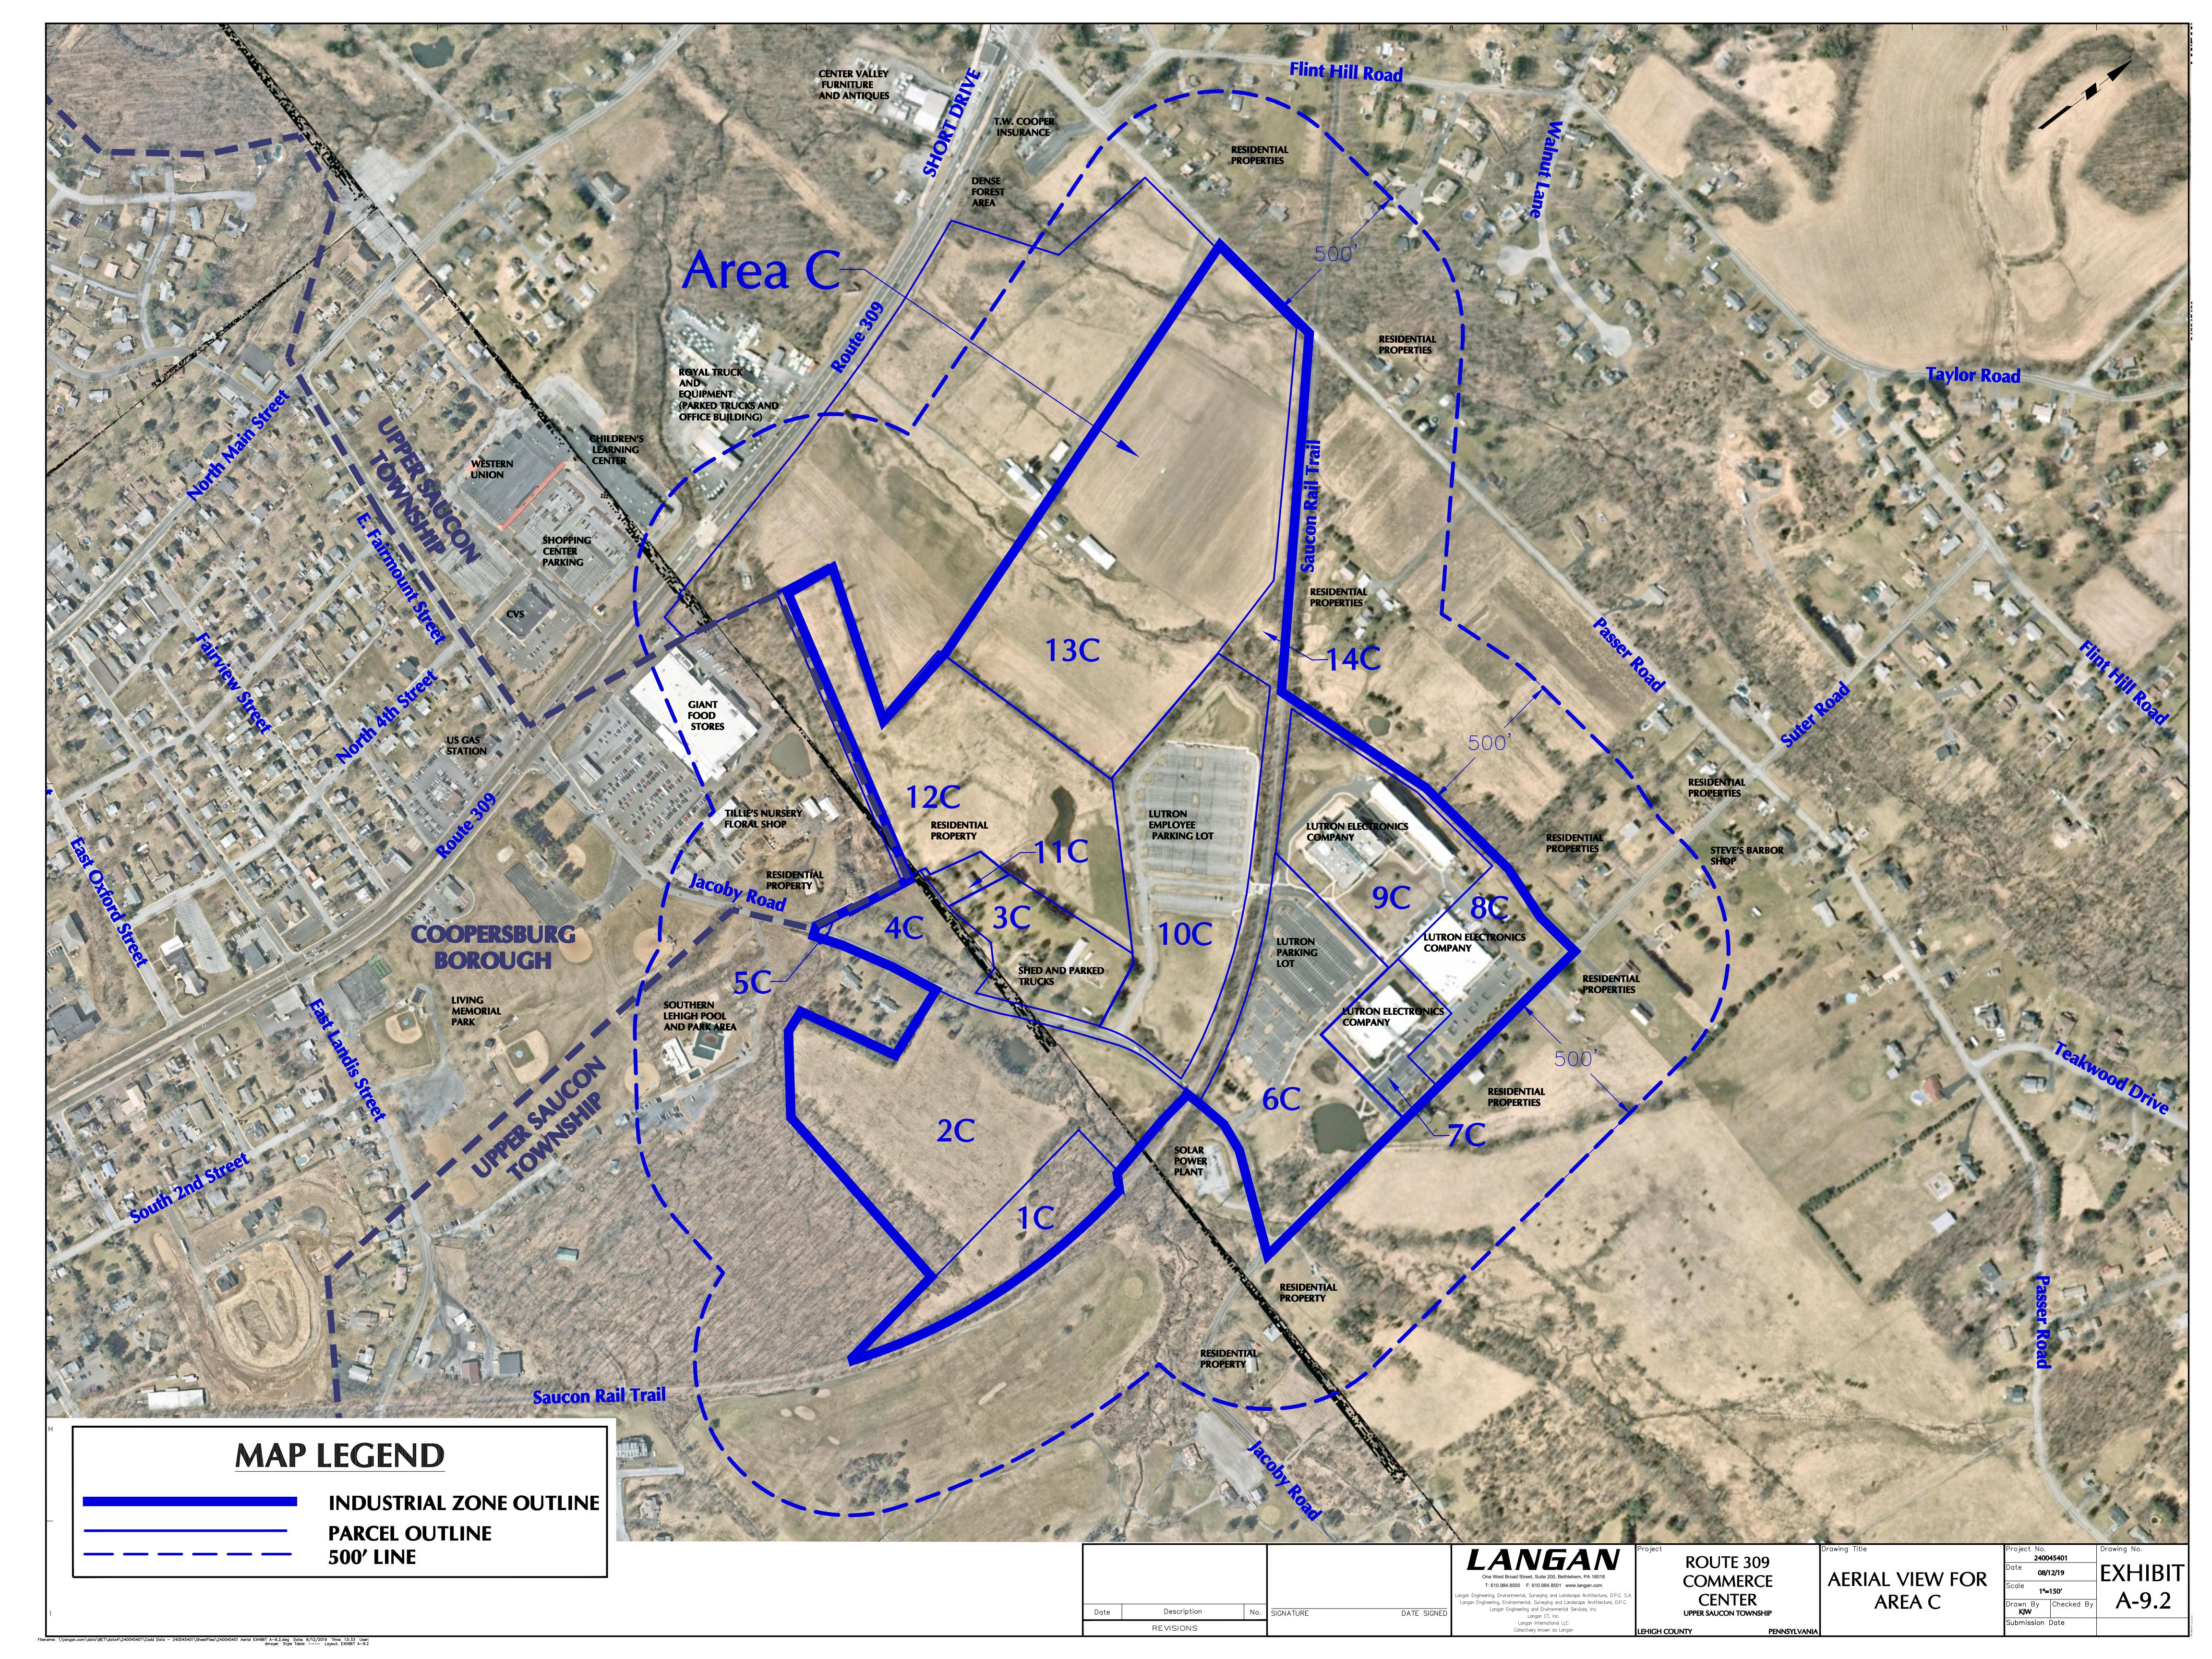

Drawing No.

**EXHIBIT** 

A-8.3

Project No.

Drawing Title

|   | 1                  | 2                                                  |         | 3              |                                                 | 4          |
|---|--------------------|----------------------------------------------------|---------|----------------|-------------------------------------------------|------------|
|   | Exhibit Parcel No. | Address                                            | Zone    | Tax ID         | Owner                                           | Size (Ac.) |
|   | 1C                 | 3642 Jacoby Road,<br>Coopersburg, PA 18036         | I       | 642389088646-1 | Spira Ruth                                      | 3.95       |
| А | 2C                 | 3700 Jacoby Road,<br>Coopersburg, PA 18036         | I       | 642379696524-1 | Spira Ruth                                      | 15.07      |
|   | 3C                 | 3653 Jacoby Road,<br>Coopersburg, PA<br>18036-1622 | l       | 642460964562-1 | Jacoby Kermit<br>R/Jacoby Janet                 | 3.60       |
|   | 4C                 | 3797 Jacoby Rd<br>Coopersburg PA<br>18036-1637     | ı       | 642470239970-1 | Spira                                           | 2.70       |
|   | 5C                 | 7280 Suter Road,<br>Coopersburg, PA 18036          | l       | 642480197756-1 | RJ Reality Co.,<br>LLC                          | 11.71      |
| В | 6C                 | 7250 Suter Road,<br>Coopersburg, PA 18036          | I       | 642481320251-1 | LCIDA                                           | 2.51       |
|   | 7C                 | 7200 Suter Road<br>Coopersburg, PA 18036           | I       | 642481361015-1 | Lutron<br>Electronics<br>Company, Inc.<br>53901 | 4.43       |
|   | 8C                 | 7190 Suter Road,<br>Coopersburg, PA 18036          | l       | 642471756944-1 | Spira<br>Millenium LLC                          | 2.94       |
|   | 9C                 | 3631 Jacoby Road,<br>Coopersburg, PA 18036         | I       | 642471406945-1 | RJ Reality Co.,<br>LLC                          | 10.74      |
| С | 10C                | Jacoby Road,<br>Coopersburg, PA 18036              | I       | 642490878271-1 | Spira<br>Millenium II                           | 12.62      |
|   | 11C                | 3831 Jacoby Road,<br>Coopersburg, PA 18036         | I       | 642470046656-1 | Spira Ruth                                      | 0.60       |
|   | 12C                | Jacoby Road<br>Coopersburg, PA<br>18036-1231       | I and C | 642461241545-1 | Spira<br>Millenium II                           | 12.62      |
|   | 13C                | 6750 Passer Road<br>Coopersburg, PA<br>18036-1231  | I and C | 642461241545-1 | Urmy Ralph B                                    | 53.18      |
| D | 14C                | Jacoby Road,<br>Coopersburg, PA 18036              | I       | 642460878271-1 | Spira<br>Millenium II                           | 12.62      |

# Reference:

Parcel information obtained from Real Quest.

One West Broad Street, Suite 200 Bethlehem, PA 18018

T: 610.984.8500 F: 610.984.8501 www.langan.com Langan Engineering, Environmental, Surveying and Landscape Architecture, D.P.C. S.A. Langan Engineering, Environmental, Surveying and Landscape Architecture, D.P.C. Langan Engineering, Environmental Services, Inc. Langan Engineering and Environmental Services, Inc. Langan International LLC Collectively known as Langan