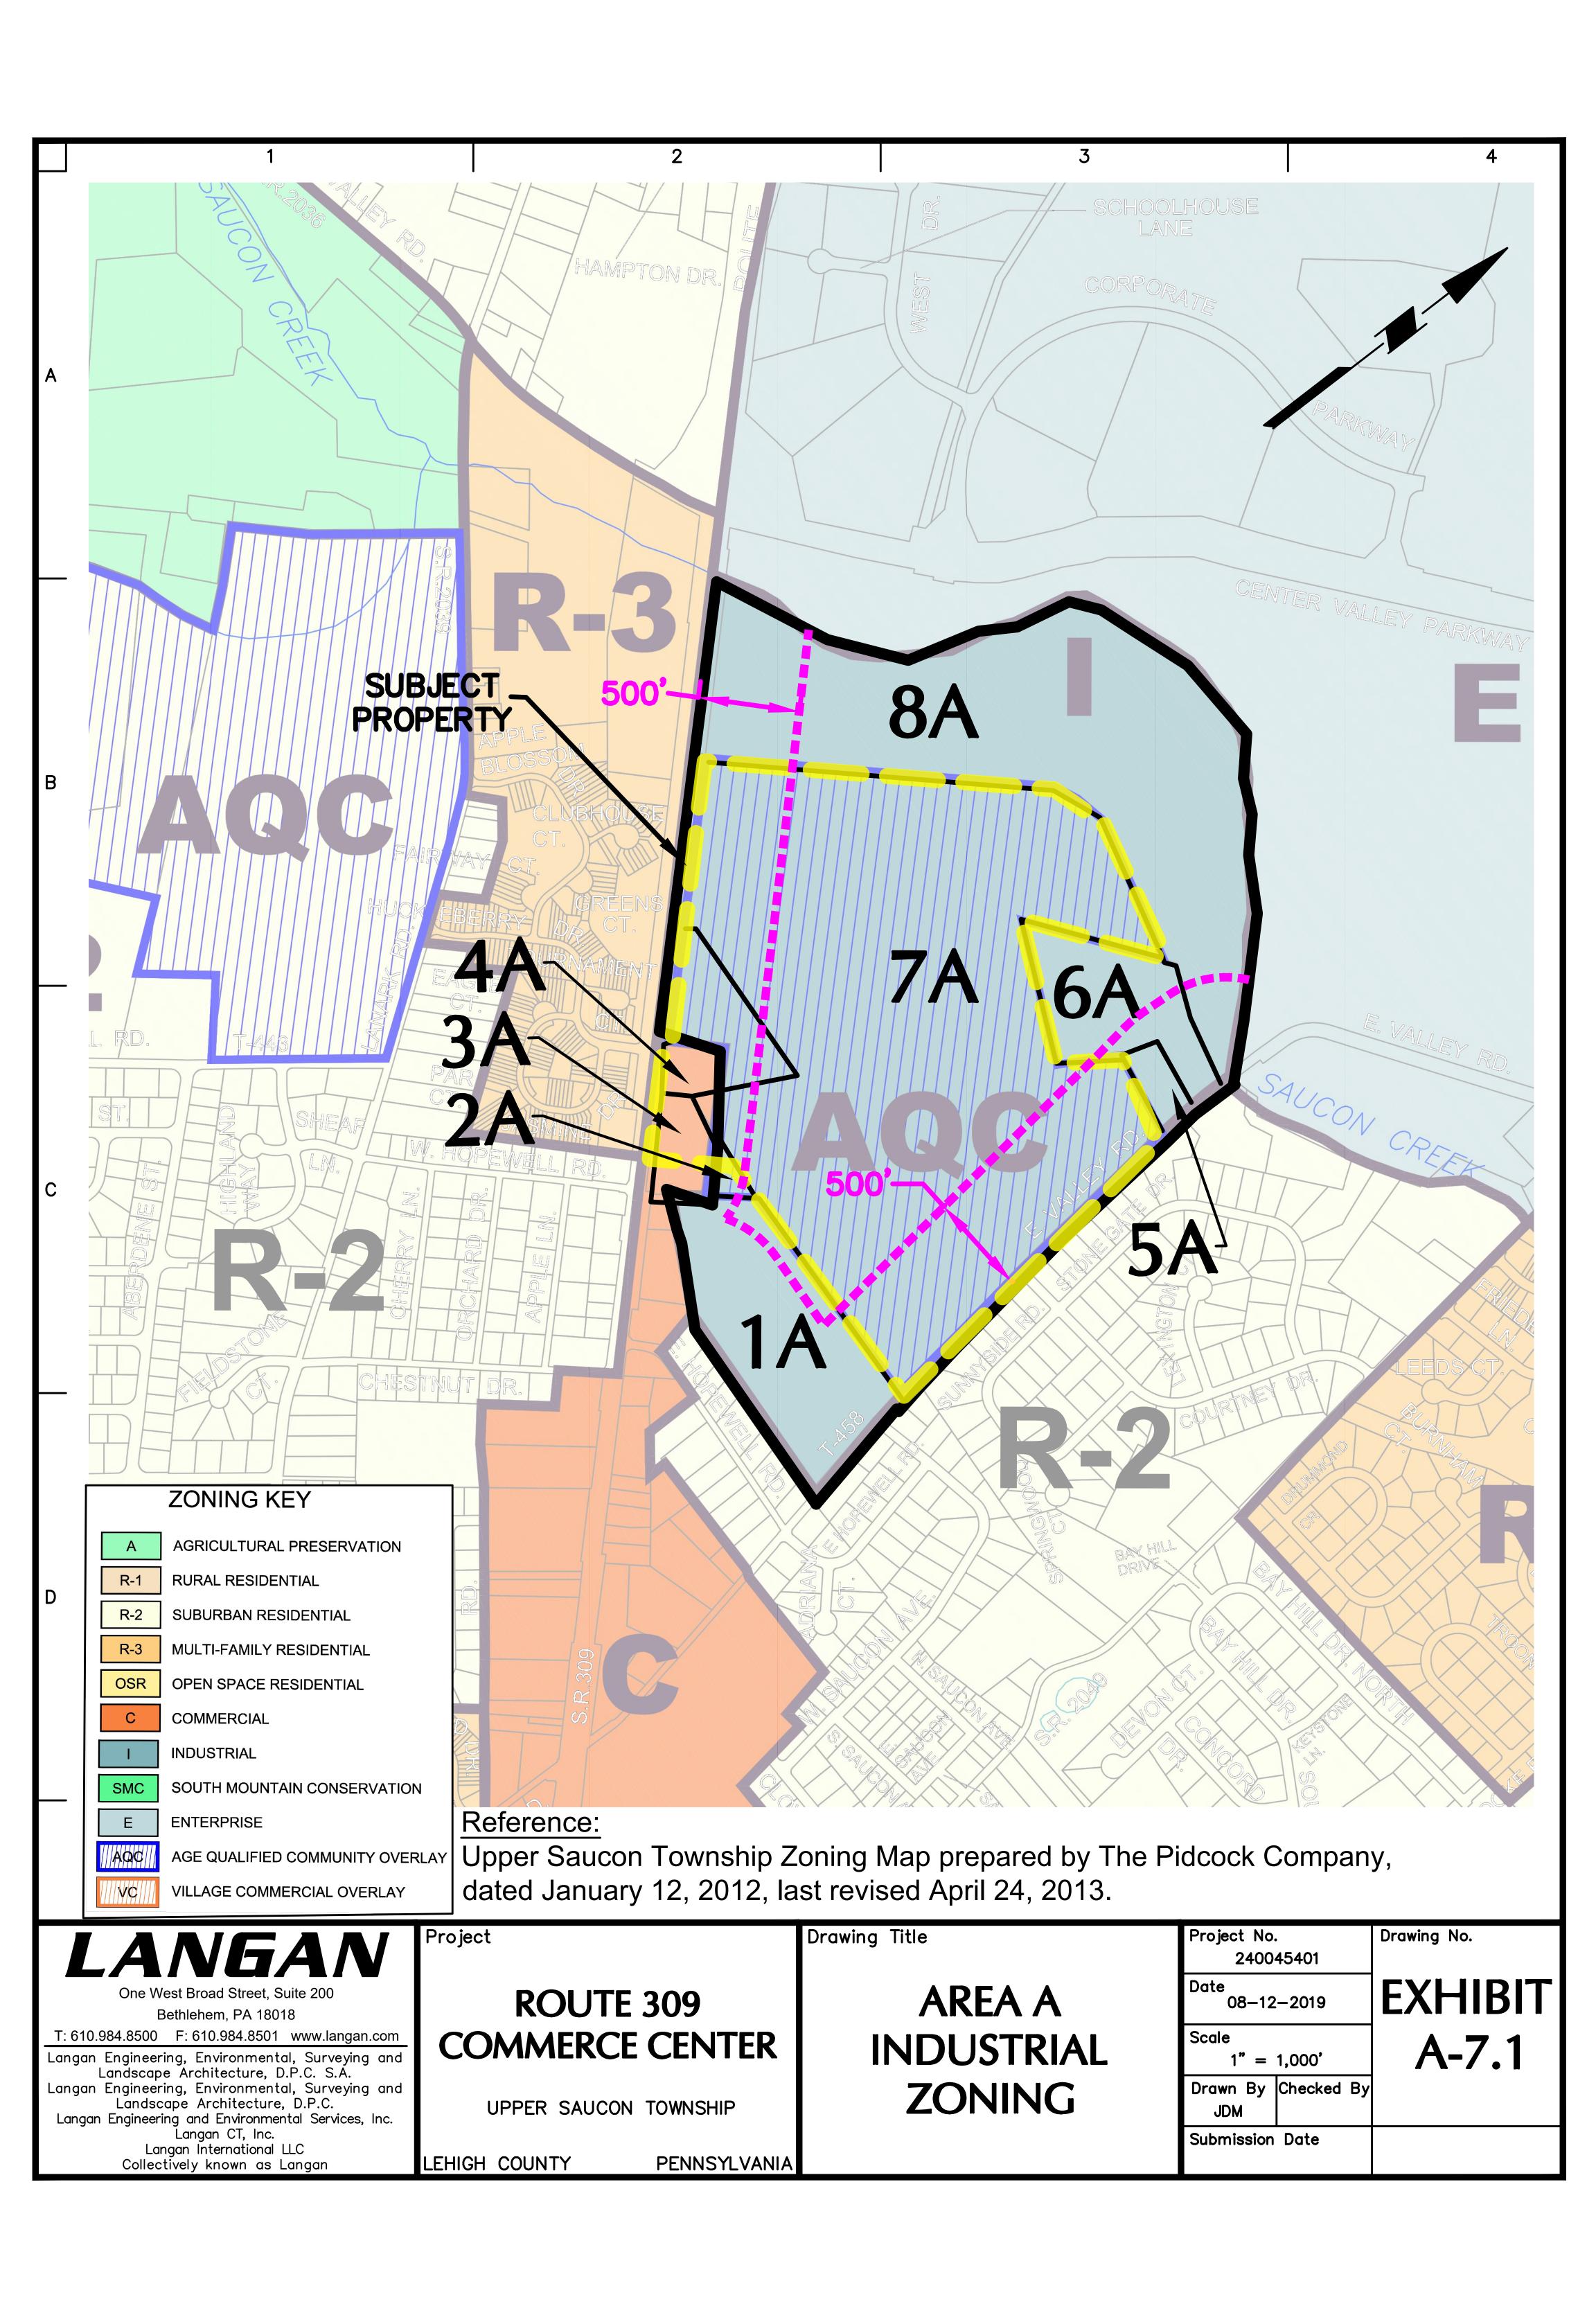

Drawing No.

EXHIBIT

A-5

Checked By

| Exhibit Property  A Number | Address                                                | Zone | Tax ID         | Owner                                            | Size (Ac.) |
|----------------------------|--------------------------------------------------------|------|----------------|--------------------------------------------------|------------|
| 1A                         | 4723 Route 309 Center Valley PA 18034-9518             |      | 641488191461-1 | Terminal Leasing Inc.                            | 18.431     |
| 2A                         | 4691 Route 309, Center<br>Valley PA 18034              | ı    | 641479326044-1 | LUP4 LLC                                         | 0.671      |
| <br>3A                     | 4677 Route 309, PA                                     | I    | 641479112072-1 | LUP4 LLC                                         | 2.82       |
| 4A                         | 4557 Route 309, PA                                     | ı    | 641469756846-1 | LUP4 LLC                                         | 6.17       |
| <sup>B</sup> 5A            | 4582 East Valley Road, Center<br>Valley PA 18034-9520  | I    | 641581218537-1 | Stahler Leroy C<br>Jr./Stahler Sandra<br>Harmony | 1.75       |
| 6A                         | 4556 East Valley Road, Center<br>Valley PA 18034-9520  | ı    | 641571825029-1 | Le Roy C Stahler Inc,                            | 10         |
|                            | 4728 E Valley Road, Center<br>Valley PA 18034          | I    | 641570334543-1 | LUP4 LLC                                         | 108.96     |
| 8A                         | 3300 Center Valley Parkway,<br>Center Valley, PA 18034 |      | 641594335185-1 | Saucon Creek Golf                                | 161.8      |

# **ZONE A INDUSTRIAL ZONING PARCEL INFORMATION**

| Project No<br>2400 | 45401      | Drawing No.    |
|--------------------|------------|----------------|
| Date<br>08-12      | -2019      | <b>EXHIBIT</b> |
| Scale<br>1" =      | 1,000'     | A-7.3          |
| Drawn By<br>JDM    | Checked By |                |
| Submission         | Date       |                |