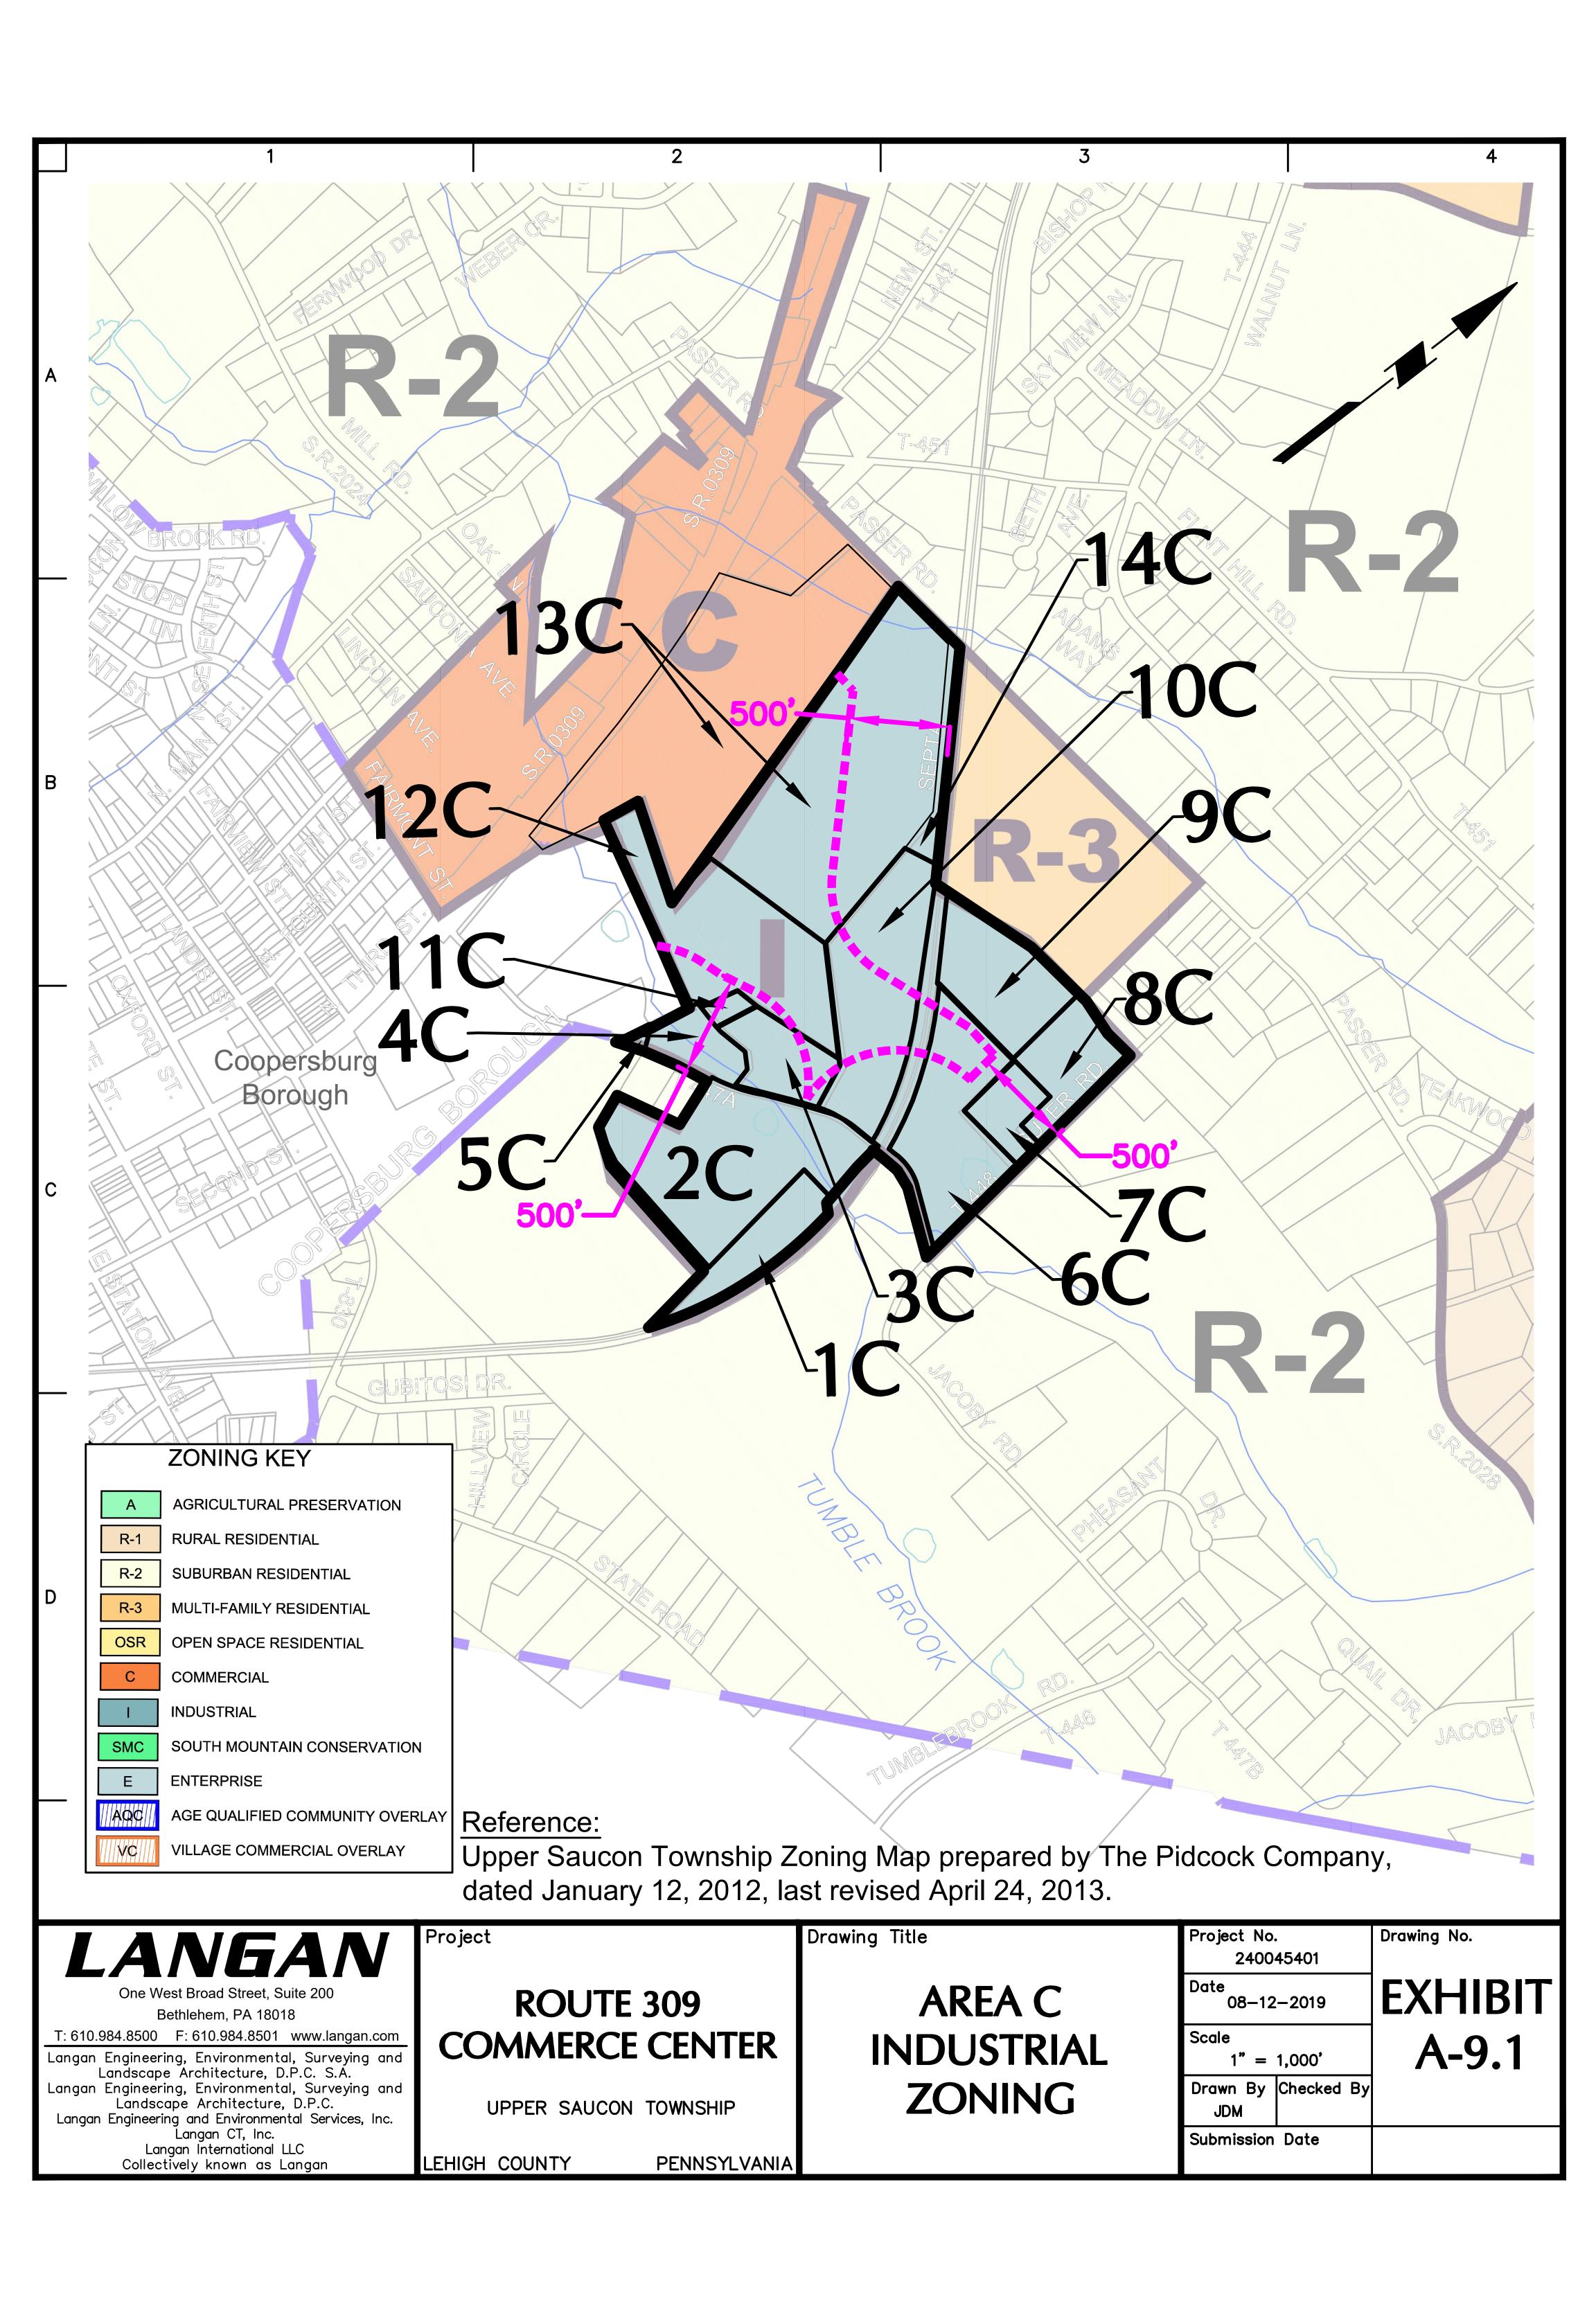

Drawing No.

**EXHIBIT** 

A-8.3

Project No.

Drawing Title

|   | 1                  | 2                                                  |         | 3              |                                                 | 4          |
|---|--------------------|----------------------------------------------------|---------|----------------|-------------------------------------------------|------------|
|   | Exhibit Parcel No. | Address                                            | Zone    | Tax ID         | Owner                                           | Size (Ac.) |
|   | 1C                 | 3642 Jacoby Road,<br>Coopersburg, PA 18036         | I       | 642389088646-1 | Spira Ruth                                      | 3.95       |
| А | 2C                 | 3700 Jacoby Road,<br>Coopersburg, PA 18036         | I       | 642379696524-1 | Spira Ruth                                      | 15.07      |
|   | 3C                 | 3653 Jacoby Road,<br>Coopersburg, PA<br>18036-1622 | l       | 642460964562-1 | Jacoby Kermit<br>R/Jacoby Janet                 | 3.60       |
|   | 4C                 | 3797 Jacoby Rd<br>Coopersburg PA<br>18036-1637     | ı       | 642470239970-1 | Spira                                           | 2.70       |
|   | 5C                 | 7280 Suter Road,<br>Coopersburg, PA 18036          | l       | 642480197756-1 | RJ Reality Co.,<br>LLC                          | 11.71      |
| В | 6C                 | 7250 Suter Road,<br>Coopersburg, PA 18036          | I       | 642481320251-1 | LCIDA                                           | 2.51       |
|   | 7C                 | 7200 Suter Road<br>Coopersburg, PA 18036           | I       | 642481361015-1 | Lutron<br>Electronics<br>Company, Inc.<br>53901 | 4.43       |
|   | 8C                 | 7190 Suter Road,<br>Coopersburg, PA 18036          | l       | 642471756944-1 | Spira<br>Millenium LLC                          | 2.94       |
|   | 9C                 | 3631 Jacoby Road,<br>Coopersburg, PA 18036         | I       | 642471406945-1 | RJ Reality Co.,<br>LLC                          | 10.74      |
| С | 10C                | Jacoby Road,<br>Coopersburg, PA 18036              | I       | 642490878271-1 | Spira<br>Millenium II                           | 12.62      |
|   | 11C                | 3831 Jacoby Road,<br>Coopersburg, PA 18036         | I       | 642470046656-1 | Spira Ruth                                      | 0.60       |
|   | 12C                | Jacoby Road<br>Coopersburg, PA<br>18036-1231       | I and C | 642461241545-1 | Spira<br>Millenium II                           | 12.62      |
|   | 13C                | 6750 Passer Road<br>Coopersburg, PA<br>18036-1231  | I and C | 642461241545-1 | Urmy Ralph B                                    | 53.18      |
| D | 14C                | Jacoby Road,<br>Coopersburg, PA 18036              | I       | 642460878271-1 | Spira<br>Millenium II                           | 12.62      |